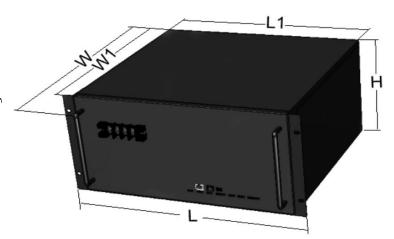

### Parameter table:

| Characteristics            | Parameter            | Condition             |
|----------------------------|----------------------|-----------------------|
| Rated voltage              | 48V (51.2V)          |                       |
| Rated Capacity             | 50Ah                 | @0.2C₅A discharge     |
| Maximum charging voltage   | 58.4V                | CC/CV                 |
| Standard charging current  | 10A                  |                       |
| Maximum charging current   | 50A                  | Customizable          |
| Standard discharge current | 10A                  |                       |
| Maximum discharge current  | 100A                 | Customizable          |
| Discharge cut-off voltage  | 40V                  | @0.2C₅A discharge     |
| Charging temperature       | 0 ~ +45℃             |                       |
| Discharge temperature      | -10 ~ +60 ℃          |                       |
| Storage temperature        | -20 ~ +45℃           | ≤1 month              |
|                            | -20 ~ +25℃           | 3-12 months           |
|                            | 25℃                  | >12 months            |
| Cycle life                 | ≥5,000               | 100%DOD               |
| Waterproof level           | IP65                 |                       |
| Communication protocol     | RS485/RS232/CAN      | Optional              |
| Output method              | М8                   | Customizable          |
| Packing                    | Iron shell           |                       |
| Weight                     | Approx:48.2kg        | Subject to the actual |
| Size                       | 483*429*220mm(L*W*H) | L1=434,W1=388         |