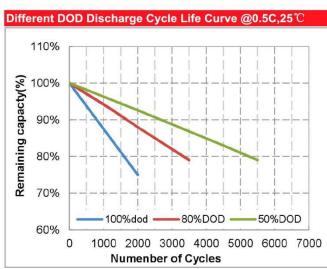

### Curve graph:

Web: <u>www.manlybattery.com</u> Email: <u>info@manlybattery.com</u>

### Parameter table:

| Characteristics            | Parameter       | Condition             |
|----------------------------|-----------------|-----------------------|
| Rated voltage              | 51.2V           |                       |
| Rated Capacity             | 100Ah           | @0.2C₅A discharge     |
| Maximum charging voltage   | 58.4V           | CC/CV                 |
| Standard charging current  | 20A             |                       |
| Maximum charging current   | 100A            | Customizable          |
| Standard discharge current | 20A             |                       |
| Maximum discharge current  | 200A            | Customizable          |
| Discharge cut-off voltage  | 40V             | @0.2C₅A discharge     |
| Charging temperature       | 0 ~ +45℃        |                       |
| Discharge temperature      | -10 ~ +60 ℃     |                       |
| Storage temperature        | -20 ~ +45℃      | ≤1 month              |
|                            | -20 ~ +25℃      | 3-12 months           |
|                            | 25℃             | >12 months            |
| Cycle life                 | ≥2,000          | 80%DOD@ 0.2C          |
| Waterproof level           | IP65            |                       |
| Communication protocol     | RS485/RS232/CAN | Optional              |
| Output method              | M8              | Customizable          |
| Packing                    | Iron shell      |                       |
| Weight                     | Approx: 42.3kg  | Subject to the actual |
| Size                       | 540*340*220mm   |                       |