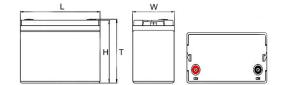

For reference only, the actual product shall prevail.

**Dimensional diagram** 

#### Parameter table:

| Tarameter table:           |                            |                       |
|----------------------------|----------------------------|-----------------------|
| Characteristics            | Parameter                  | Condition             |
| Rated voltage              | 12.8V                      |                       |
| Rated Capacity             | 100Ah                      | @0.2C₅A discharge     |
| Maximum charging voltage   | 14.6V                      | CC/CV                 |
| Standard charging current  | 20A                        |                       |
| Maximum charging current   | 100A                       |                       |
| Standard discharge current | 20A                        |                       |
| Maximum discharge current  | 100A                       |                       |
| Discharge cut-off voltage  | 10V                        | @0.2C₅A discharge     |
| Charging temperature       | 0 ~ +45℃                   |                       |
| Discharge temperature      | -10 ~ +60 ℃                |                       |
| Storage temperature        | -20 ~ +45℃                 | ≤1 month              |
|                            | -20 ~ +25℃                 | 3 ~ 12 months         |
|                            | 25℃                        | >12 months            |
| Cycle life                 | ≥5,000                     |                       |
| Waterproof level           | IP65                       |                       |
| Communication protocol     | 1                          |                       |
| Output method              | M8                         |                       |
| Packing                    | ABS plastic shell          |                       |
| Weight                     | Approx:13.1kg              | Subject to the actual |
| Size                       | 330*172*214*237mm(L*W*H*T) | ±3mm                  |