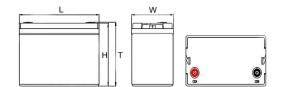

For reference only, the actual product shall prevail.

Dimensional diagram

#### Parameter table:

| Tarameter table.           |                            |                       |
|----------------------------|----------------------------|-----------------------|
| Characteristics            | Parameter                  | Condition             |
| Rated voltage              | 12.8V                      |                       |
| Rated Capacity             | 108Ah                      | @0.2C₅A discharge     |
| Maximum charging voltage   | 14.6V                      | CC/CV                 |
| Standard charging current  | 20A                        |                       |
| Maximum charging current   | 100A                       |                       |
| Standard discharge current | 20A                        |                       |
| Maximum discharge current  | 100A                       |                       |
| Discharge cut-off voltage  | 10V                        | @0.2C₅A discharge     |
| Charging temperature       | 0 ~ +45℃                   |                       |
| Discharge temperature      | -10 ~ +60 ℃                |                       |
| Storage temperature        | -20 ~ +45℃                 | ≤1 month              |
|                            | -20 ~ +25℃                 | 3 ~ 12 months         |
|                            | 25℃                        | >12 months            |
| Cycle life                 | ≥5,000                     |                       |
| Waterproof level           | IP65                       |                       |
| Communication protocol     | 1                          |                       |
| Output method              | M8                         |                       |
| Packing                    | ABS plastic shell          |                       |
| Weight                     | Approx:14.3kg              | Subject to the actual |
| Size                       | 330*172*214*237mm(L*W*H*T) | ±3mm                  |