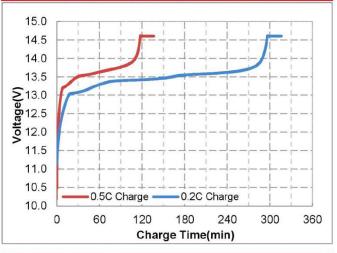

erproof level           | IP65                     |                       |
| Communication protocol     | 1                        |                       |
| Output method              | F2                       |                       |
| Packing                    | ABS plastic shell        |                       |
| Weight                     | Approx:1.4kg             | Subject to the actual |
| Size                       | 151*65*94*100mm(L*W*H*T) | ±3mm                  |



For reference only, the actual product shall prevail.



**Dimensional diagram** 



## 深圳市万利兴科电子有限公司 SHENZHEN MANLY BATTERY CO., LTD

# **Lithium Iron Phosphate Battery**

## Curve graph:



### Different Temperature Discharge Curve @0.5C,25℃







Capacity(%)

#### Charge Characteristics @0.2C&0.5C, 25°C