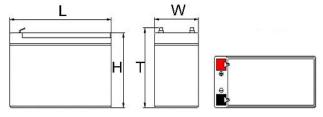

For reference only, the actual product shall prevail.

**Dimensional diagram** 

## Parameter table:

| Parameter table:           |                          |                       |
|----------------------------|--------------------------|-----------------------|
| Characteristics            | Parameter                | Condition             |
| Rated voltage              | 12.8V                    |                       |
| Rated Capacity             | 10Ah                     | @0.2C₅A discharge     |
| Maximum charging voltage   | 14.6V                    | CC/CV                 |
| Standard charging current  | 2A                       |                       |
| Maximum charging current   | 10A                      |                       |
| Standard discharge current | 2A                       |                       |
| Maximum discharge current  | 10A                      |                       |
| Discharge cut-off voltage  | 10V                      | @0.2C₅A discharge     |
| Charging temperature       | <b>0 ~ +45</b> ℃         |                       |
| Discharge temperature      | -10 ~ +60 ℃              |                       |
| Storage temperature        | <b>-20 ~ +45</b> ℃       | ≤1 month              |
|                            | <b>-20 ~ +25</b> ℃       | 3 ~ 12 months         |
|                            | <b>25℃</b>               | >12 months            |
| Cycle life                 | ≥5,000                   |                       |
| Waterproof level           | IP65                     |                       |
| Communication protocol     | 1                        |                       |
| Output method              | F2                       |                       |
| Packing                    | ABS plastic shell        |                       |
| Weight                     | Approx:1.4kg             | Subject to the actual |
| Size                       | 151*65*94*100mm(L*W*H*T) | ±3mm                  |