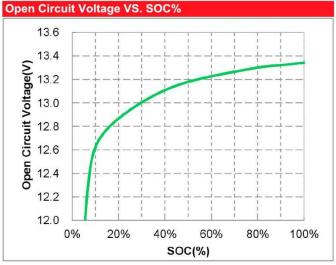

proof level           | IP65                     |                       |
| Communication protocol     | 1                        |                       |
| Output method              | F2                       |                       |
| Packing                    | ABS plastic shell        |                       |
| Weight                     | Approx:1.4kg             | Subject to the actual |
| Size                       | 151*65*94*100mm(L*W*H*T) | ±3mm                  |



For reference only, the actual product shall prevail.



**Dimensional diagram** 



## 深圳市万利兴科电子有限公司 SHENZHEN MANLY BATTERY CO., LTD

# **Lithium Iron Phosphate Battery**

## Curve graph:



### Different Temperature Discharge Curve @0.5C,25℃







Capacity(%)

#### Charge Characteristics @0.2C&0.5C, 25°C