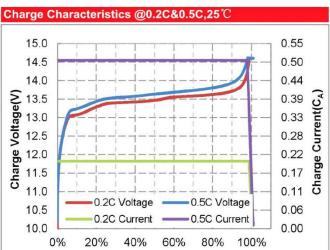

| ≥5,000                   |                       |
| Waterproof level           | IP65                     |                       |
| Communication protocol     | 1                        |                       |
| Output method              | F2                       |                       |
| Packing                    | ABS plastic shell        |                       |
| Weight                     | Approx:1.4kg             | Subject to the actual |
| Size                       | 151*65*94*100mm(L*W*H*T) | ±3mm                  |



For reference only, the actual product shall prevail.



**Dimensional diagram** 



## 深圳市万利兴科电子有限公司 SHENZHEN MANLY BATTERY CO., LTD

# **Lithium Iron Phosphate Battery**

## Curve graph:



### Different Temperature Discharge Curve @0.5C,25℃







Capacity(%)

#### Charge Characteristics @0.2C&0.5C, 25°C