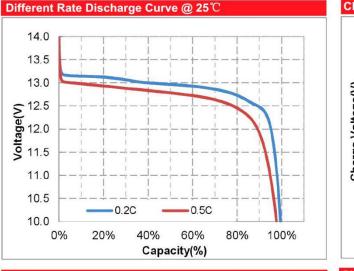

| >12 months            |
| Cycle life                 | ≥5,000                   |                       |
| Waterproof level           | IP65                     |                       |
| Communication protocol     | 1                        |                       |
| Output method              | F2                       |                       |
| Packing                    | ABS plastic shell        |                       |
| Weight                     | Approx:1.4kg             | Subject to the actual |
| Size                       | 151*65*94*100mm(L*W*H*T) | ±3mm                  |



For reference only, the actual product shall prevail.



**Dimensional diagram** 



## 深圳市万利兴科电子有限公司 SHENZHEN MANLY BATTERY CO., LTD

# **Lithium Iron Phosphate Battery**

## Curve graph:



### Different Temperature Discharge Curve @0.5C,25℃







Capacity(%)

#### Charge Characteristics @0.2C&0.5C, 25°C