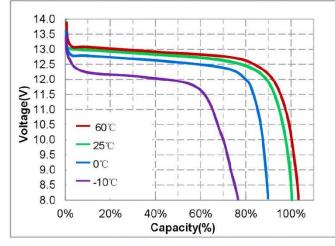

| ≥5,000                   |                       |
| Waterproof level           | IP65                     |                       |
| Communication protocol     | 1                        |                       |
| Output method              | F2                       |                       |
| Packing                    | ABS plastic shell        |                       |
| Weight                     | Approx:1.4kg             | Subject to the actual |
| Size                       | 151*65*94*100mm(L*W*H*T) | ±3mm                  |



For reference only, the actual product shall prevail.



**Dimensional diagram** 



## 深圳市万利兴科电子有限公司 SHENZHEN MANLY BATTERY CO., LTD

# **Lithium Iron Phosphate Battery**

## Curve graph:



### Different Temperature Discharge Curve @0.5C,25℃







Capacity(%)

#### Charge Characteristics @0.2C&0.5C, 25°C