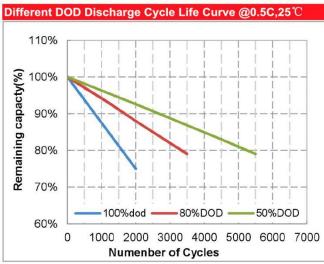

| ≥5,000                   |                       |
| Waterproof level           | IP65                     |                       |
| Communication protocol     | 1                        |                       |
| Output method              | F2                       |                       |
| Packing                    | ABS plastic shell        |                       |
| Weight                     | Approx:1.4kg             | Subject to the actual |
| Size                       | 151*65*94*100mm(L*W*H*T) | ±3mm                  |



For reference only, the actual product shall prevail.



**Dimensional diagram** 



## 深圳市万利兴科电子有限公司 SHENZHEN MANLY BATTERY CO., LTD

# **Lithium Iron Phosphate Battery**

## Curve graph:



### Different Temperature Discharge Curve @0.5C,25℃







Capacity(%)

#### Charge Characteristics @0.2C&0.5C, 25°C