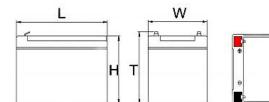

For reference only, the actual product shall prevail.

Dimensional diagram

#### Parameter table:

| Characteristics            | Parameter                | Condition             |
|----------------------------|--------------------------|-----------------------|
| Rated voltage              | 12.8V                    |                       |
| Rated Capacity             | 12Ah                     | @0.2C₅A discharge     |
| Maximum charging voltage   | 14.6V                    | CC/CV                 |
| Standard charging current  | 2.4A                     |                       |
| Maximum charging current   | 12A                      |                       |
| Standard discharge current | 2.4A                     |                       |
| Maximum discharge current  | 12A                      |                       |
| Discharge cut-off voltage  | 10V                      | @0.2C₅A discharge     |
| Charging temperature       | 0 ~ +45℃                 |                       |
| Discharge temperature      | -10 ~ +60℃               |                       |
| Storage temperature        | -20 ~ +45℃               | ≤1 month              |
|                            | -20 ~ +25℃               | 3 ~ 12 months         |
|                            | 25℃                      | >12 months            |
| Cycle life                 | ≥5,000                   |                       |
| Waterproof level           | IP65                     |                       |
| Communication protocol     | 1                        |                       |
| Output method              | F2                       |                       |
| Packing                    | ABS plastic shell        |                       |
| Weight                     | Approx:1.57kg            | Subject to the actual |
| Size                       | 151*98*94*100mm(L*W*H*T) | ±3mm                  |