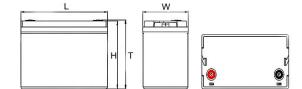

For reference only, the actual product shall prevail.

Dimensional diagram

#### Parameter table:

| Characteristics            | Parameter                  | Condition             |
|----------------------------|----------------------------|-----------------------|
| Rated voltage              | 12.8V                      |                       |
| Rated Capacity             | 132Ah                      | @0.2C₅A discharge     |
| Maximum charging voltage   | 14.6V                      | CC/CV                 |
| Standard charging current  | 26A                        |                       |
| Maximum charging current   | 100A                       |                       |
| Standard discharge current | 26A                        |                       |
| Maximum discharge current  | 132A                       |                       |
| Discharge cut-off voltage  | 10V                        | @0.2C₅A discharge     |
| Charging temperature       | 0 ~ +45℃                   |                       |
| Discharge temperature      | -10 ~ +60 ℃                |                       |
| Storage temperature        | -20 ~ +45℃                 | ≤1 month              |
|                            | -20 ~ +25℃                 | 3 ~ 12 months         |
|                            | 25℃                        | >12 months            |
| Cycle life                 | ≥5,000                     |                       |
| Waterproof level           | IP65                       |                       |
| Communication protocol     | I                          |                       |
| Output method              | M8                         |                       |
| Packing                    | ABS plastic shell          |                       |
| Weight                     | Approx:15.4kg              | Subject to the actual |
| Size                       | 340*173*280*289mm(L*W*H*T) | ±3mm                  |