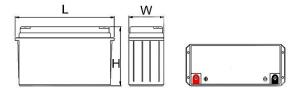

### 深圳市万利兴科电子有限公司 SHENZHEN MANLY BATTERY CO.,LTD

# **Lithium Iron Phosphate Battery**

### 12.8V 145Ah

#### Feature:

- Ultra-long life, the service life can reach 10-15 years.
- The battery pack can be charged at any time, discharged at any time, and requires no maintenance.
- The battery has excellent safety performance, and there are no safety hazards such as fire and explosion.
- With battery management system, it has protections such as overcharge, over-discharge, over-current, over-temperature and short circuit
- Does not contain any pollutants, green and environmentally friendly batteries.



For reference only, the actual product shall prevail.



Dimensional diagram

#### **Applications:**

- UPS
- Boat
- Lighting
- Wind/Solar energy
- Communication base station

#### Parameter table:

| Characteristics            | Parameter                  | Condition             |
|----------------------------|----------------------------|-----------------------|
| Rated voltage              | 12.8V                      |                       |
| Rated Capacity             | 145Ah                      | @0.2C₅A discharge     |
| Maximum charging voltage   | 14.6V                      | CC/CV                 |
| Standard charging current  | 29A                        |                       |
| Maximum charging current   | 100A                       |                       |
| Standard discharge current | 29A                        |