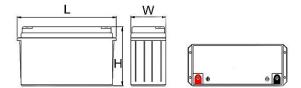

For reference only, the actual product shall prevail.

Dimensional diagram

#### Parameter table:

| Characteristics            | Parameter                  | Condition             |
|----------------------------|----------------------------|-----------------------|
| Rated voltage              | 12.8V                      |                       |
| Rated Capacity             | 150Ah                      | @0.2C₅A discharge     |
| Maximum charging voltage   | 14.6V                      | CC/CV                 |
| Standard charging current  | 30A                        |                       |
| Maximum charging current   | 100A                       |                       |
| Standard discharge current | 30A                        |                       |
| Maximum discharge current  | 150A                       |                       |
| Discharge cut-off voltage  | 10V                        | @0.2C₅A discharge     |
| Charging temperature       | 0 ~ +45℃                   |                       |
| Discharge temperature      | -10 ~ +60 ℃                |                       |
| Storage temperature        | -20 ~ +45℃                 | ≤1 month              |
|                            | -20 ~ +25℃                 | 3 ~ 12 months         |
|                            | 25℃                        | >12 months            |
| Cycle life                 | ≥5,000                     |                       |
| Waterproof level           | IP65                       |                       |
| Communication protocol     | I                          |                       |
| Output method              | M8                         |                       |
| Packing                    | ABS plastic shell          |                       |
| Weight                     | Approx:19.1kg              | Subject to the actual |
| Size                       | 340*173*280*289mm(L*W*H*T) | ±3mm                  |