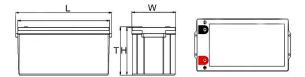

For reference only, the actual product shall prevail.

**Dimensional diagram** 

#### Parameter table:

| Characteristics            | Parameter                  | Condition             |
|----------------------------|----------------------------|-----------------------|
| Rated voltage              | 12.8V                      |                       |
| Rated Capacity             | 160Ah                      | @0.2C₅A discharge     |
| Maximum charging voltage   | 14.6V                      | CC/CV                 |
| Standard charging current  | 32A                        |                       |
| Maximum charging current   | 100A                       |                       |
| Standard discharge current | 32A                        |                       |
| Maximum discharge current  | 150A                       |                       |
| Discharge cut-off voltage  | 10V                        | @0.2C₅A discharge     |
| Charging temperature       | 0 ~ +45℃                   |                       |
| Discharge temperature      | -10 ~ +60℃                 |                       |
| Storage temperature        | -20 ~ +45℃                 | ≤1 month              |
|                            | -20~ +25℃                  | 3 ~ 12 months         |
|                            | 25℃                        | >12 months            |
| Cycle life                 | ≥5,000                     |                       |
| Waterproof level           | IP65                       |                       |
| Communication protocol     | 1                          |                       |
| Output method              | M8                         |                       |
| Packing                    | ABS plastic shell          |                       |
| Weight                     | Approx:20.2kg              | Subject to the actual |
| Size                       | 530*209*216*237mm(L*W*H*T) | ±3mm                  |