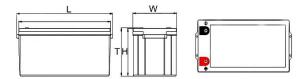

For reference only, the actual product shall prevail.

**Dimensional diagram** 

#### Parameter table:

| Characteristics            | Parameter                  | Condition             |
|----------------------------|----------------------------|-----------------------|
| Rated voltage              | 12.8V                      |                       |
| Rated Capacity             | 180Ah                      | @0.2C₅A discharge     |
| Maximum charging voltage   | 14.6V                      | CC/CV                 |
| Standard charging current  | 36A                        |                       |
| Maximum charging current   | 100A                       |                       |
| Standard discharge current | 36A                        |                       |
| Maximum discharge current  | 150A                       |                       |
| Discharge cut-off voltage  | 10V                        | @0.2C₅A discharge     |
| Charging temperature       | 0 ~ +45℃                   |                       |
| Discharge temperature      | -10 ~ +60 ℃                |                       |
| Storage temperature        | -20 ~ +45℃                 | ≤1 month              |
|                            | -20 ~ +25℃                 | 3 ~ 12 months         |
|                            | 25℃                        | >12 months            |
| Cycle life                 | ≥5,000                     |                       |
| Waterproof level           | IP65                       |                       |
| Communication protocol     | I                          |                       |
| Output method              | M8                         |                       |
| Packing                    | ABS plastic shell          |                       |
| Weight                     | Approx:22.1kg              | Subject to the actual |
| Size                       | 530*209*216*237mm(L*W*H*T) | ±3mm                  |