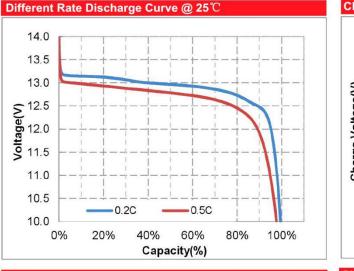

ths            |
| Cycle life                 | ≥5,000                     |                       |
| Waterproof level           | IP65                       |                       |
| Communication protocol     | 1                          |                       |
| Output method              | M8                         |                       |
| Packing                    | ABS plastic shell          |                       |
| Weight                     | Approx:23.8kg              | Subject to the actual |
| Size                       | 522*240*220*244mm(L*W*H*T) | ±3mm                  |



For reference only, the actual product shall prevail.



**Dimensional diagram** 



## 深圳市万利兴科电子有限公司 SHENZHEN MANLY BATTERY CO., LTD

## **Lithium Iron Phosphate Battery**

### Curve graph:



### Different Temperature Discharge Curve @0.5C,25℃







Capacity(%)

#### Charge Characteristics @0.2C&0.5C, 25°C