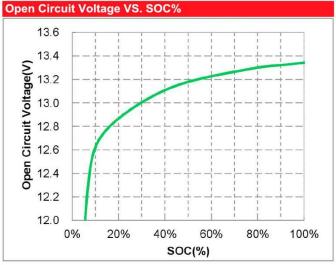

| IP65                       |                       |
| Communication protocol     | 1                          |                       |
| Output method              | M8                         |                       |
| Packing                    | ABS plastic shell          |                       |
| Weight                     | Approx:23.8kg              | Subject to the actual |
| Size                       | 522*240*220*244mm(L*W*H*T) | ±3mm                  |



For reference only, the actual product shall prevail.



**Dimensional diagram** 



## 深圳市万利兴科电子有限公司 SHENZHEN MANLY BATTERY CO., LTD

## **Lithium Iron Phosphate Battery**

### Curve graph:



### Different Temperature Discharge Curve @0.5C,25℃







Capacity(%)

#### Charge Characteristics @0.2C&0.5C, 25°C