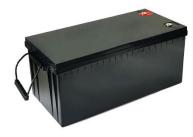

### Parameter table:

| Paralleter table.          |                            |                       |
|----------------------------|----------------------------|-----------------------|
| Characteristics            | Parameter                  | Condition             |
| Rated voltage              | 12.8V                      |                       |
| Rated Capacity             | 200Ah                      | @0.2C₅A discharge     |
| Maximum charging voltage   | 14.6V                      | CC/CV                 |
| Standard charging current  | 40A                        |                       |
| Maximum charging current   | 100A                       |                       |
| Standard discharge current | 40A                        |                       |
| Maximum discharge current  | 150A                       |                       |
| Discharge cut-off voltage  | 10V                        | @0.2C₅A discharge     |
| Charging temperature       | 0 ~ +45℃                   |                       |
| Discharge temperature      | -10 ~ +60 ℃                |                       |
| Storage temperature        | <b>-20 ~ +45</b> ℃         | ≪1 month              |
|                            | <b>-20 ~ +25</b> ℃         | 3 ~ 12 months         |
|                            | <b>25℃</b>                 | >12 months            |
| Cycle life                 | ≥5,000                     |                       |
| Waterproof level           | IP65                       |                       |
| Communication protocol     | 1                          |                       |
| Output method              | M8                         |                       |
| Packing                    | ABS plastic shell          |                       |
| Weight                     | Approx:23.8kg              | Subject to the actual |
| Size                       | 522*240*220*244mm(L*W*H*T) | ±3mm                  |