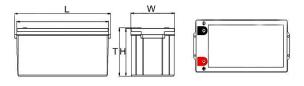

### Parameter table:

| Paralleter table.          |                            |                       |
|----------------------------|----------------------------|-----------------------|
| Characteristics            | Parameter                  | Condition             |
| Rated voltage              | 12.8V                      |                       |
| Rated Capacity             | 200Ah                      | @0.2C₅A discharge     |
| Maximum charging voltage   | 14.6V                      | CC/CV                 |
| Standard charging current  | 40A                        |                       |
| Maximum charging current   | 100A                       |                       |
| Standard discharge current | 40A                        |                       |
| Maximum discharge current  | 150A                       |                       |
| Discharge cut-off voltage  | 10V                        | @0.2C₅A discharge     |
| Charging temperature       | 0 ~ +45℃                   |                       |
| Discharge temperature      | -10 ~ +60 ℃                |                       |
| Storage temperature        | <b>-20 ~ +45</b> ℃         | ≪1 month              |
|                            | <b>-20 ~ +25</b> ℃         | 3 ~ 12 months         |
|                            | <b>25℃</b>                 | >12 months            |
| Cycle life                 | ≥5,000                     |                       |
| Waterproof level           | IP65                       |                       |
| Communication protocol     | 1                          |                       |
| Output method              | M8                         |                       |
| Packing                    | ABS plastic shell          |                       |
| Weight                     | Approx:23.8kg              | Subject to the actual |
| Size                       | 522*240*220*244mm(L*W*H*T) | ±3mm                  |

For reference only, the actual product shall prevail.

**Dimensional diagram** 