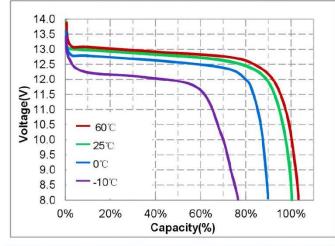

### Curve graph:

### Different Temperature Discharge Curve @0.5C,25℃

Capacity(%)