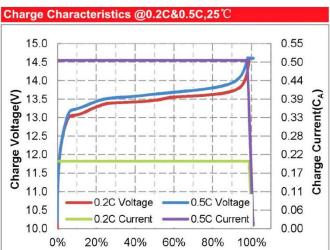

|                       |
| Waterproof level           | IP65                       |                       |
| Communication protocol     | 1                          |                       |
| Output method              | M8                         |                       |
| Packing                    | ABS plastic shell          |                       |
| Weight                     | Approx:23.8kg              | Subject to the actual |
| Size                       | 522*240*220*244mm(L*W*H*T) | ±3mm                  |



For reference only, the actual product shall prevail.



**Dimensional diagram** 



## 深圳市万利兴科电子有限公司 SHENZHEN MANLY BATTERY CO., LTD

## **Lithium Iron Phosphate Battery**

### Curve graph:



### Different Temperature Discharge Curve @0.5C,25℃







Capacity(%)

#### Charge Characteristics @0.2C&0.5C, 25°C