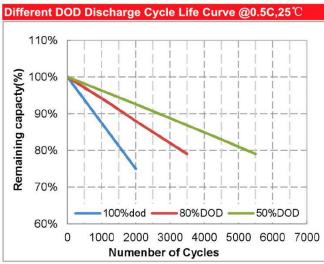

|                       |
| Waterproof level           | IP65                       |                       |
| Communication protocol     | 1                          |                       |
| Output method              | M8                         |                       |
| Packing                    | ABS plastic shell          |                       |
| Weight                     | Approx:23.8kg              | Subject to the actual |
| Size                       | 522*240*220*244mm(L*W*H*T) | ±3mm                  |



For reference only, the actual product shall prevail.



**Dimensional diagram** 



## 深圳市万利兴科电子有限公司 SHENZHEN MANLY BATTERY CO., LTD

## **Lithium Iron Phosphate Battery**

### Curve graph:



### Different Temperature Discharge Curve @0.5C,25℃







Capacity(%)

#### Charge Characteristics @0.2C&0.5C, 25°C