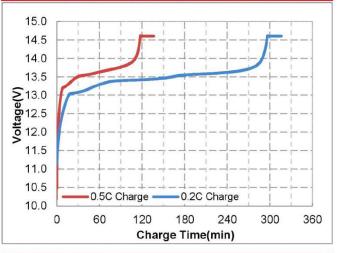

| IP65                       |                       |
| Communication protocol     | 1                          |                       |
| Output method              | M8                         |                       |
| Packing                    | ABS plastic shell          |                       |
| Weight                     | Approx:23.8kg              | Subject to the actual |
| Size                       | 522*240*220*244mm(L*W*H*T) | ±3mm                  |



For reference only, the actual product shall prevail.



**Dimensional diagram** 



## 深圳市万利兴科电子有限公司 SHENZHEN MANLY BATTERY CO., LTD

## **Lithium Iron Phosphate Battery**

### Curve graph:



### Different Temperature Discharge Curve @0.5C,25℃







Capacity(%)

#### Charge Characteristics @0.2C&0.5C, 25°C