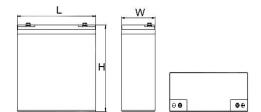

For reference only, the actual product shall prevail.

Dimensional diagram

#### Parameter table:

| Characteristics            | Parameter                 | Condition             |
|----------------------------|---------------------------|-----------------------|
| Rated voltage              | 12.8V                     |                       |
| Rated Capacity             | 20Ah                      | @0.2C₅A discharge     |
| Maximum charging voltage   | 14.6V                     | CC/CV                 |
| Standard charging current  | 4A                        |                       |
| Maximum charging current   | 20A                       |                       |
| Standard discharge current | 4A                        |                       |
| Maximum discharge current  | 20A                       |                       |
| Discharge cut-off voltage  | 10V                       | @0.2C₅A discharge     |
| Charging temperature       | 0 ~ +45℃                  |                       |
| Discharge temperature      | -10 ~ +60 ℃               |                       |
| Storage temperature        | -20 ~ +45℃                | ≤1 month              |
|                            | -20 ~ +25℃                | 3 ~ 12 months         |
|                            | 25℃                       | >12 months            |
| Cycle life                 | <b>≥5,000</b>             |                       |
| Waterproof level           | IP65                      |                       |
| Communication protocol     | I                         |                       |
| Output method              | M5                        |                       |
| Packing                    | ABS plastic shell         |                       |
| Weight                     | Approx:2.35kg             | Subject to the actual |
| Size                       | 181*77*167*167mm(L*W*H*T) | ±3mm                  |