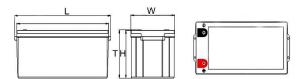

#### **Dimensional diagram**

#### Parameter table:

| Characteristics            | Parameter                  | Condition             |
|----------------------------|----------------------------|-----------------------|
| Rated voltage              | 12.8V                      |                       |
| Rated Capacity             | 250Ah                      | @0.2C₅A discharge     |
| Maximum charging voltage   | 14.6V                      | CC/CV                 |
| Standard charging current  | 50A                        |                       |
| Maximum charging current   | 100A                       |                       |
| Standard discharge current | 50A                        |                       |
| Maximum discharge current  | 150A                       |                       |
| Discharge cut-off voltage  | 10V                        | @0.2C₅A discharge     |
| Charging temperature       | 0 ~ +45℃                   |                       |
| Discharge temperature      | -10 ~ +60 ℃                |                       |
| Storage temperature        | -20 ~ +45°C                | ≤1 month              |
|                            | -20 ~ +25℃                 | 3 ~ 12 months         |
|                            | 25℃                        | >12 months            |
| Cycle life                 | ≥5,000                     |                       |
| Waterproof level           | IP65                       |                       |
| Communication protocol     | 1                          |                       |
| Output method              | M8                         |                       |
| Packing                    | ABS plastic shell          |                       |
| Weight                     | Approx:28.0kg              | Subject to the actual |
| Size                       | 520*268*220*240mm(L*W*H*T) | ±3mm                  |