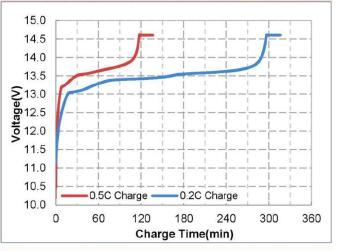

erproof level           | IP65                       |                       |
| Communication protocol     | 1                          |                       |
| Output method              | M8                         |                       |
| Packing                    | ABS plastic shell          |                       |
| Weight                     | Approx:34.2kg              | Subject to the actual |
| Size                       | 520*268*220*240mm(L*W*H*T) | ±3mm                  |



For reference only, the actual product shall prevail.



**Dimensional diagram** 



### 深圳市万利兴科电子有限公司 SHENZHEN MANLY BATTERY CO., LTD

## **Lithium Iron Phosphate Battery**

### Curve graph:



### Different Temperature Discharge Curve @0.5C,25℃







### Charge Characteristics @0.2C&0.5C, 25℃



#### **Open Circuit Voltage VS. SOC%** 13.6 13.4 Open Circuit Voltage(V) 13.2 13.0 12.8 12.6 12.4 12.2 12.0 0% 20% 40% 60% 80% 100% SOC(%)

### Web: www.manlybattery.com