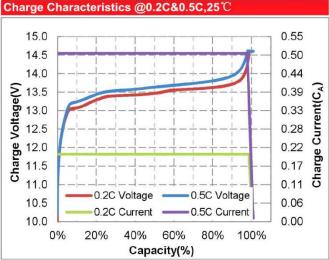

|                       |
| Waterproof level           | IP65                       |                       |
| Communication protocol     | 1                          |                       |
| Output method              | M8                         |                       |
| Packing                    | ABS plastic shell          |                       |
| Weight                     | Approx:34.2kg              | Subject to the actual |
| Size                       | 520*268*220*240mm(L*W*H*T) | ±3mm                  |



For reference only, the actual product shall prevail.



**Dimensional diagram** 



### 深圳市万利兴科电子有限公司 SHENZHEN MANLY BATTERY CO., LTD

## **Lithium Iron Phosphate Battery**

### Curve graph:



### Different Temperature Discharge Curve @0.5C,25℃







### Charge Characteristics @0.2C&0.5C, 25℃



#### **Open Circuit Voltage VS. SOC%** 13.6 13.4 Open Circuit Voltage(V) 13.2 13.0 12.8 12.6 12.4 12.2 12.0 0% 20% 40% 60% 80% 100% SOC(%)

### Web: www.manlybattery.com