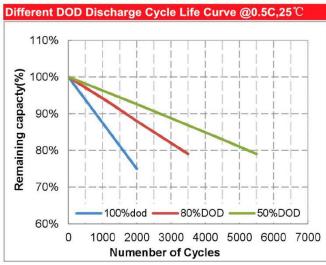

|                       |
| Waterproof level           | IP65                       |                       |
| Communication protocol     | 1                          |                       |
| Output method              | M8                         |                       |
| Packing                    | ABS plastic shell          |                       |
| Weight                     | Approx:34.2kg              | Subject to the actual |
| Size                       | 520*268*220*240mm(L*W*H*T) | ±3mm                  |



For reference only, the actual product shall prevail.



**Dimensional diagram** 



### 深圳市万利兴科电子有限公司 SHENZHEN MANLY BATTERY CO., LTD

## **Lithium Iron Phosphate Battery**

### Curve graph:



### Different Temperature Discharge Curve @0.5C,25℃







### Charge Characteristics @0.2C&0.5C, 25℃



#### **Open Circuit Voltage VS. SOC%** 13.6 13.4 Open Circuit Voltage(V) 13.2 13.0 12.8 12.6 12.4 12.2 12.0 0% 20% 40% 60% 80% 100% SOC(%)

### Web: www.manlybattery.com