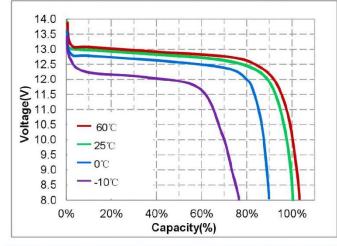

|                       |
| Waterproof level           | IP65                       |                       |
| Communication protocol     | 1                          |                       |
| Output method              | M8                         |                       |
| Packing                    | ABS plastic shell          |                       |
| Weight                     | Approx:34.2kg              | Subject to the actual |
| Size                       | 520*268*220*240mm(L*W*H*T) | ±3mm                  |



For reference only, the actual product shall prevail.



**Dimensional diagram** 



### 深圳市万利兴科电子有限公司 SHENZHEN MANLY BATTERY CO., LTD

## **Lithium Iron Phosphate Battery**

### Curve graph:



### Different Temperature Discharge Curve @0.5C,25℃







### Charge Characteristics @0.2C&0.5C, 25℃



#### **Open Circuit Voltage VS. SOC%** 13.6 13.4 Open Circuit Voltage(V) 13.2 13.0 12.8 12.6 12.4 12.2 12.0 0% 20% 40% 60% 80% 100% SOC(%)

### Web: www.manlybattery.com