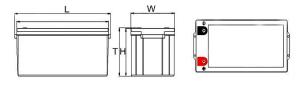

### Parameter table:

| Farameter table.           |                            |                       |
|----------------------------|----------------------------|-----------------------|
| Characteristics            | Parameter                  | Condition             |
| Rated voltage              | 12.8V                      |                       |
| Rated Capacity             | 300Ah                      | @0.2C₅A discharge     |
| Maximum charging voltage   | 14.6V                      | CC/CV                 |
| Standard charging current  | 60A                        |                       |
| Maximum charging current   | 100A                       |                       |
| Standard discharge current | 60A                        |                       |
| Maximum discharge current  | 150A                       |                       |
| Discharge cut-off voltage  | 10V                        | @0.2C₅A discharge     |
| Charging temperature       | <b>0 ~ 45℃</b>             |                       |
| Discharge temperature      | -10 ~ +60 ℃                |                       |
| Storage temperature        | <b>-20 ~ +45</b> ℃         | ≪1 month              |
|                            | <b>-20 ~ +25</b> ℃         | 3 ~ 12 months         |
|                            | <b>25℃</b>                 | >12 months            |
| Cycle life                 | ≥5,000                     |                       |
| Waterproof level           | IP65                       |                       |
| Communication protocol     | 1                          |                       |
| Output method              | M8                         |                       |
| Packing                    | ABS plastic shell          |                       |
| Weight                     | Approx:34.2kg              | Subject to the actual |
| Size                       | 520*268*220*240mm(L*W*H*T) | ±3mm                  |

For reference only, the actual product shall prevail.

**Dimensional diagram** 