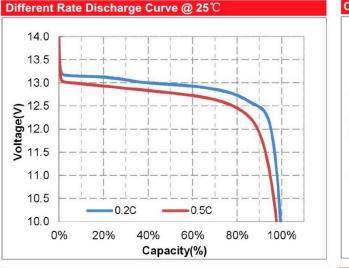

hs            |
| Cycle life                 | ≥5,000                     |                       |
| Waterproof level           | IP65                       |                       |
| Communication protocol     | 1                          |                       |
| Output method              | M8                         |                       |
| Packing                    | ABS plastic shell          |                       |
| Weight                     | Approx:34.2kg              | Subject to the actual |
| Size                       | 520*268*220*240mm(L*W*H*T) | ±3mm                  |



For reference only, the actual product shall prevail.



**Dimensional diagram** 



### 深圳市万利兴科电子有限公司 SHENZHEN MANLY BATTERY CO., LTD

## **Lithium Iron Phosphate Battery**

### Curve graph:



### Different Temperature Discharge Curve @0.5C,25℃







### Charge Characteristics @0.2C&0.5C, 25℃



#### **Open Circuit Voltage VS. SOC%** 13.6 13.4 Open Circuit Voltage(V) 13.2 13.0 12.8 12.6 12.4 12.2 12.0 0% 20% 40% 60% 80% 100% SOC(%)

### Web: www.manlybattery.com