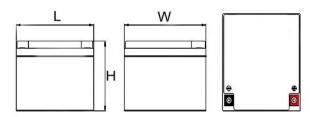

- UPS
- Boat
- Lighting
- Wind/Solar energy
- Communication base station

For reference only, the actual product shall prevail.

Dimensional diagram

#### Parameter table:

| Characteristics            | Parameter                  | Condition             |
|----------------------------|----------------------------|-----------------------|
| Rated voltage              | 12.8V                      |                       |
| Rated Capacity             | 30Ah                       | @0.2C₅A discharge     |
| Maximum charging voltage   | 14.6V                      | CC/CV                 |
| Standard charging current  | 6A                         |                       |
| Maximum charging current   | 30A                        |                       |
| Standard discharge current | 6A                         |                       |
| Maximum discharge current  | 30A                        |                       |
| Discharge cut-off voltage  | 10V                        | @0.2C₅A discharge     |
| Charging temperature       | 0 ~ +45℃                   |                       |
| Discharge temperature      | -10 ~ +60 ℃                |                       |
| Storage temperature        | -20 ~ +45℃                 | ≤1 month              |
|                            | -20 ~ +25℃                 | 3 ~ 12 months         |
|                            | 25℃                        | >12 months            |
| Cycle life                 | ≥5,000                     |                       |
| Waterproof level           | IP65                       |                       |
| Communication protocol     | I                          |                       |
| Output method              | M5                         |                       |
| Packing                    | ABS plastic shell          |                       |
| Weight                     | Approx:3.9kg               | Subject to the actual |
| Size                       | 165*175*125*125mm(L*W*H*T) | ±3mm                  |