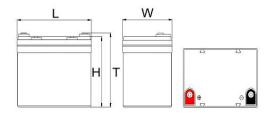

| <b>-20 ~ +25</b> ℃         | 3 ~ 12 months         |
|                            | <b>25℃</b>                 | >12 months            |
| Cycle life                 | ≥5,000                     |                       |
| Waterproof level           | IP65                       |                       |
| Communication protocol     | 1                          |                       |
| Output method              | M6                         |                       |
| Packing                    | ABS plastic shell          |                       |
| Weight                     | Approx:5.1kg               | Subject to the actual |
| Size                       | 196*131*155*170mm(L*W*H*T) | ±3mm                  |



For reference only, the actual product shall prevail.



**Dimensional diagram** 



## 深圳市万利兴科电子有限公司 SHENZHEN MANLY BATTERY CO., LTD

# **Lithium Iron Phosphate Battery**

## Curve graph:



### Different Temperature Discharge Curve @0.5C,25℃







Capacity(%)

#### Charge Characteristics @0.2C&0.5C, 25°C