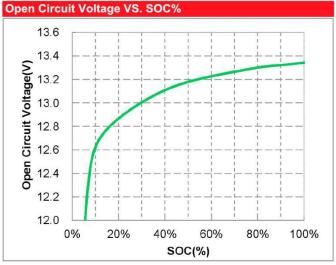

| IP65                       |                       |
| Communication protocol     | 1                          |                       |
| Output method              | M6                         |                       |
| Packing                    | ABS plastic shell          |                       |
| Weight                     | Approx:5.1kg               | Subject to the actual |
| Size                       | 196*131*155*170mm(L*W*H*T) | ±3mm                  |



For reference only, the actual product shall prevail.



**Dimensional diagram** 



## 深圳市万利兴科电子有限公司 SHENZHEN MANLY BATTERY CO., LTD

# **Lithium Iron Phosphate Battery**

## Curve graph:



### Different Temperature Discharge Curve @0.5C,25℃







Capacity(%)

#### Charge Characteristics @0.2C&0.5C, 25°C