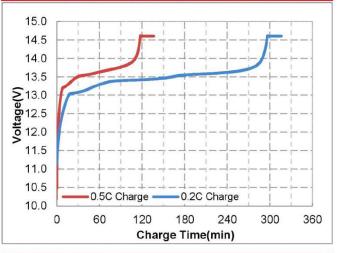

l           | IP65                       |                       |
| Communication protocol     | 1                          |                       |
| Output method              | M6                         |                       |
| Packing                    | ABS plastic shell          |                       |
| Weight                     | Approx:5.1kg               | Subject to the actual |
| Size                       | 196*131*155*170mm(L*W*H*T) | ±3mm                  |



For reference only, the actual product shall prevail.



**Dimensional diagram** 



## 深圳市万利兴科电子有限公司 SHENZHEN MANLY BATTERY CO., LTD

# **Lithium Iron Phosphate Battery**

## Curve graph:



### Different Temperature Discharge Curve @0.5C,25℃







Capacity(%)

#### Charge Characteristics @0.2C&0.5C, 25°C