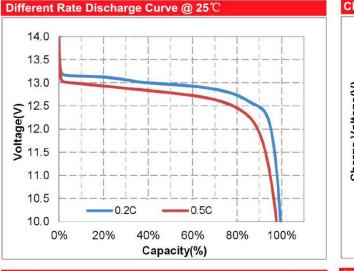

onths            |
| Cycle life                 | ≥5,000                     |                       |
| Waterproof level           | IP65                       |                       |
| Communication protocol     | 1                          |                       |
| Output method              | M6                         |                       |
| Packing                    | ABS plastic shell          |                       |
| Weight                     | Approx:5.1kg               | Subject to the actual |
| Size                       | 196*131*155*170mm(L*W*H*T) | ±3mm                  |



For reference only, the actual product shall prevail.



**Dimensional diagram** 



## 深圳市万利兴科电子有限公司 SHENZHEN MANLY BATTERY CO., LTD

# **Lithium Iron Phosphate Battery**

## Curve graph:



### Different Temperature Discharge Curve @0.5C,25℃







Capacity(%)

#### Charge Characteristics @0.2C&0.5C, 25°C