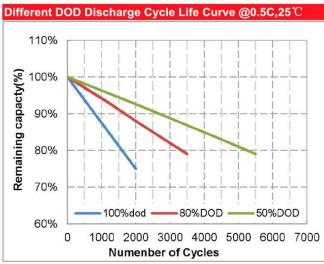

|                       |
| Waterproof level           | IP65                       |                       |
| Communication protocol     | 1                          |                       |
| Output method              | M6                         |                       |
| Packing                    | ABS plastic shell          |                       |
| Weight                     | Approx:5.1kg               | Subject to the actual |
| Size                       | 196*131*155*170mm(L*W*H*T) | ±3mm                  |



For reference only, the actual product shall prevail.



**Dimensional diagram** 



## 深圳市万利兴科电子有限公司 SHENZHEN MANLY BATTERY CO., LTD

# **Lithium Iron Phosphate Battery**

## Curve graph:



### Different Temperature Discharge Curve @0.5C,25℃







Capacity(%)

#### Charge Characteristics @0.2C&0.5C, 25°C