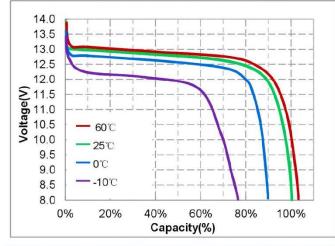

0                     |                       |
| Waterproof level           | IP65                       |                       |
| Communication protocol     | 1                          |                       |
| Output method              | M6                         |                       |
| Packing                    | ABS plastic shell          |                       |
| Weight                     | Approx:5.1kg               | Subject to the actual |
| Size                       | 196*131*155*170mm(L*W*H*T) | ±3mm                  |



For reference only, the actual product shall prevail.



**Dimensional diagram** 



## 深圳市万利兴科电子有限公司 SHENZHEN MANLY BATTERY CO., LTD

# **Lithium Iron Phosphate Battery**

## Curve graph:



### Different Temperature Discharge Curve @0.5C,25℃







Capacity(%)

#### Charge Characteristics @0.2C&0.5C, 25°C