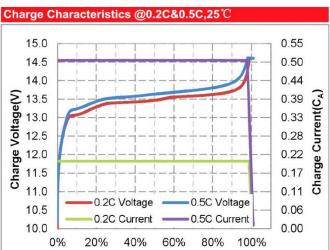

|                       |
| Waterproof level           | IP65                       |                       |
| Communication protocol     | 1                          |                       |
| Output method              | M6                         |                       |
| Packing                    | ABS plastic shell          |                       |
| Weight                     | Approx:5.1kg               | Subject to the actual |
| Size                       | 196*131*155*170mm(L*W*H*T) | ±3mm                  |



For reference only, the actual product shall prevail.



**Dimensional diagram** 



## 深圳市万利兴科电子有限公司 SHENZHEN MANLY BATTERY CO., LTD

# **Lithium Iron Phosphate Battery**

## Curve graph:



### Different Temperature Discharge Curve @0.5C,25℃







Capacity(%)

#### Charge Characteristics @0.2C&0.5C, 25°C