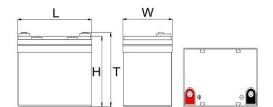

For reference only, the actual product shall prevail.

Dimensional diagram

#### Parameter table:

| Characteristics            | Parameter                  | Condition             |
|----------------------------|----------------------------|-----------------------|
| Rated voltage              | 12.8V                      | Continuen             |
| Rated Capacity             | 40Ah                       | @0.2C₅A discharge     |
|                            | -                          | CC/CV                 |
| Maximum charging voltage   | 14.6V                      | CC/CV                 |
| Standard charging current  | 8A                         |                       |
| Maximum charging current   | 40A                        |                       |
| Standard discharge current | 8A                         |                       |
| Maximum discharge current  | 40A                        |                       |
| Discharge cut-off voltage  | 10V                        | @0.2C₅A discharge     |
| Charging temperature       | 0 ~ +45℃                   |                       |
| Discharge temperature      | -10 ~ +60 ℃                |                       |
| Storage temperature        | -20 ~ +45℃                 | ≤1 month              |
|                            | -20 ~ +25℃                 | 3 ~ 12 months         |
|                            | 25℃                        | >12 months            |
| Cycle life                 | ≥5,000                     |                       |
| Waterproof level           | IP65                       |                       |
| Communication protocol     | 1                          |                       |
| Output method              | M6                         |                       |
| Packing                    | ABS plastic shell          |                       |
| Weight                     | Approx:5.3kg               | Subject to the actual |
| Size                       | 196*131*155*170mm(L*W*H*T) | ±3mm                  |