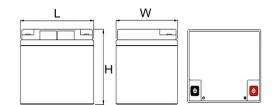

For reference only, the actual product shall prevail.

Dimensional diagram

#### Parameter table:

| Characteristics            | Parameter                  | Condition             |
|----------------------------|----------------------------|-----------------------|
| Rated voltage              | 12.8V                      |                       |
| Rated Capacity             | 42Ah                       | @0.2C₅A discharge     |
| Maximum charging voltage   | 14.6V                      | CC/CV                 |
| Standard charging current  | 8.4A                       |                       |
| Maximum charging current   | 42A                        |                       |
| Standard discharge current | 8.4A                       |                       |
| Maximum discharge current  | 42A                        |                       |
| Discharge cut-off voltage  | 10V                        | @0.2C₅A discharge     |
| Charging temperature       | 0 ~ +45℃                   |                       |
| Discharge temperature      | -10 ~ +60 ℃                |                       |
| Storage temperature        | -20 ~ +45°C                | ≤1 month              |
|                            | -20 ~ +25℃                 | 3 ~ 12 months         |
|                            | 25℃                        | >12 months            |
| Cycle life                 | ≥5,000                     |                       |
| Waterproof level           | IP65                       |                       |
| Communication protocol     | 1                          |                       |
| Output method              | М6                         |                       |
| Packing                    | ABS plastic shell          |                       |
| Weight                     | Approx:5.7kg               | Subject to the actual |
| Size                       | 196*166*171*171mm(L*W*H*T) | ±3mm                  |