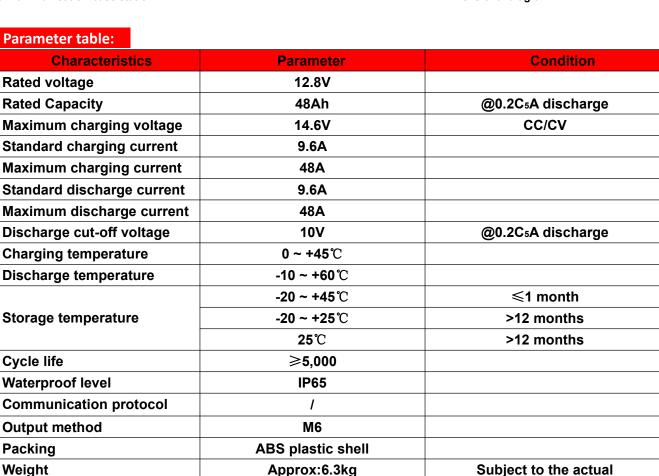

#### **Applications:**

- UPS
- Boat
- Lighting

Size

- Wind/Solar energy
- Communication base station