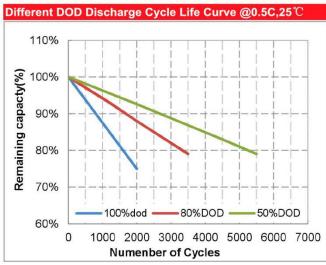

discharged at any time, and requires no maintenance.
- The battery has excellent safety performance, and there are no safety hazards such as fire and explosion.
- With battery management system, it has protections such as overcharge, over-discharge, over-current, over-temperature and short circuit
- Does not contain any pollutants, green and environmentally friendly batteries.

#### **Applications:**

- UPS
- Boat
- Lighting

Size

- Wind/Solar energy
- Communication base station

### Parameter table:



196\*166\*171\*171mm(L\*W\*H\*T)



For reference only, the actual product shall prevail.



 $\pm$ 3mm

Dimensional diagram



# 深圳市万利兴科电子有限公司 SHENZHEN MANLY BATTERY CO., LTD

# **Lithium Iron Phosphate Battery**

## Curve graph:



### Different Temperature Discharge Curve @0.5C,25℃







### Charge Characteristics @0.2C&0.5C, 25℃



#### **Open Circuit Voltage VS. SOC%** 13.6 13.4 Open Circuit Voltage(V) 13.2 13.0 12.8 12.6 12.4 12.2 12.0 0% 20% 40% 60% 80% 100% SOC(%)

### Web: www.manlybattery.com