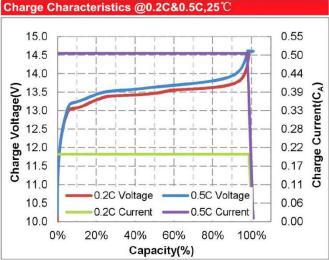

ischarged at any time, and requires no maintenance.
- The battery has excellent safety performance, and there are no safety hazards such as fire and explosion.
- With battery management system, it has protections such as overcharge, over-discharge, over-current, over-temperature and short circuit
- Does not contain any pollutants, green and environmentally friendly batteries.

#### **Applications:**

- UPS
- Boat
- Lighting

Size

- Wind/Solar energy
- Communication base station

### Parameter table:



196\*166\*171\*171mm(L\*W\*H\*T)



For reference only, the actual product shall prevail.



 $\pm$ 3mm

Dimensional diagram



# 深圳市万利兴科电子有限公司 SHENZHEN MANLY BATTERY CO., LTD

# **Lithium Iron Phosphate Battery**

## Curve graph:



### Different Temperature Discharge Curve @0.5C,25℃







### Charge Characteristics @0.2C&0.5C, 25℃



#### **Open Circuit Voltage VS. SOC%** 13.6 13.4 Open Circuit Voltage(V) 13.2 13.0 12.8 12.6 12.4 12.2 12.0 0% 20% 40% 60% 80% 100% SOC(%)

### Web: www.manlybattery.com