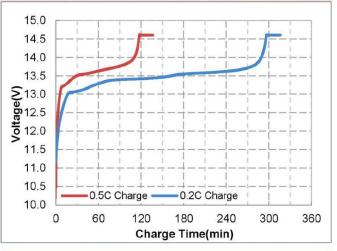

ance.
- The battery has excellent safety performance, and there are no safety hazards such as fire and explosion.
- With battery management system, it has protections such as overcharge, over-discharge, over-current, over-temperature and short circuit
- Does not contain any pollutants, green and environmentally friendly batteries.

#### **Applications:**

- UPS
- Boat
- Lighting

Size

- Wind/Solar energy
- Communication base station

### Parameter table:



196\*166\*171\*171mm(L\*W\*H\*T)



For reference only, the actual product shall prevail.



 $\pm$ 3mm

Dimensional diagram



# 深圳市万利兴科电子有限公司 SHENZHEN MANLY BATTERY CO., LTD

# **Lithium Iron Phosphate Battery**

## Curve graph:



### Different Temperature Discharge Curve @0.5C,25℃







### Charge Characteristics @0.2C&0.5C, 25℃



#### **Open Circuit Voltage VS. SOC%** 13.6 13.4 Open Circuit Voltage(V) 13.2 13.0 12.8 12.6 12.4 12.2 12.0 0% 20% 40% 60% 80% 100% SOC(%)

### Web: www.manlybattery.com