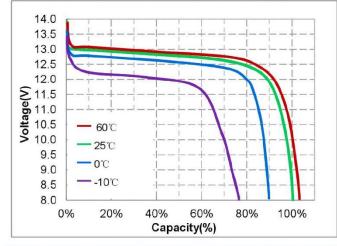

e, discharged at any time, and requires no maintenance.
- The battery has excellent safety performance, and there are no safety hazards such as fire and explosion.
- With battery management system, it has protections such as overcharge, over-discharge, over-current, over-temperature and short circuit
- Does not contain any pollutants, green and environmentally friendly batteries.

#### **Applications:**

- UPS
- Boat
- Lighting

Size

- Wind/Solar energy
- Communication base station

### Parameter table:



196\*166\*171\*171mm(L\*W\*H\*T)



For reference only, the actual product shall prevail.



 $\pm$ 3mm

Dimensional diagram



# 深圳市万利兴科电子有限公司 SHENZHEN MANLY BATTERY CO., LTD

# **Lithium Iron Phosphate Battery**

## Curve graph:



### Different Temperature Discharge Curve @0.5C,25℃







### Charge Characteristics @0.2C&0.5C, 25℃



#### **Open Circuit Voltage VS. SOC%** 13.6 13.4 Open Circuit Voltage(V) 13.2 13.0 12.8 12.6 12.4 12.2 12.0 0% 20% 40% 60% 80% 100% SOC(%)

### Web: www.manlybattery.com