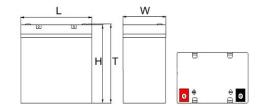

For reference only, the actual product shall prevail.

Dimensional diagram

#### Parameter table:

| Characteristics            | Parameter                  | Condition             |
|----------------------------|----------------------------|-----------------------|
| Rated voltage              | 12.8V                      |                       |
| Rated Capacity             | 50Ah                       | @0.2C₅A discharge     |
| Maximum charging voltage   | 14.6V                      | CC/CV                 |
| Standard charging current  | 10A                        | 2 27 2 ,              |
| Maximum charging current   | 50A                        |                       |
| Standard discharge current | 10A                        |                       |
| Maximum discharge current  | 50A                        |                       |
| Discharge cut-off voltage  | 10V                        | @0.2C₅A discharge     |
| Charging temperature       | 0 ~ +45℃                   | <u> </u>              |
| Discharge temperature      | -10 ~ +60 ℃                |                       |
| Storage temperature        | -20 ~ +45℃                 | ≤1 month              |
|                            | -20 ~ +25℃                 | 3 ~ 12 months         |
|                            | <b>25</b> ℃                | >12 months            |
| Cycle life                 | ≥5,000                     |                       |
| Waterproof level           | IP65                       |                       |
| Communication protocol     | 1                          |                       |
| Output method              | ,<br>М6                    |                       |
| Packing                    | ABS plastic shell          |                       |
| Weight                     | Approx:6.5kg               | Subject to the actual |
|                            | ., .                       | •                     |
| Size                       | 230*138*208*232mm(L*W*H*T) | ±3mm                  |