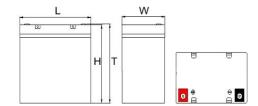

For reference only, the actual product shall prevail.

Dimensional diagram

#### Parameter table:

| Characteristics            | Parameter                  | Condition             |
|----------------------------|----------------------------|-----------------------|
| Rated voltage              | 12.8V                      |                       |
| Rated Capacity             | 55Ah                       | @0.2C₅A discharge     |
| Maximum charging voltage   | 14.6V                      | CC/CV                 |
| Standard charging current  | 11A                        |                       |
| Maximum charging current   | 55A                        |                       |
| Standard discharge current | 11A                        |                       |
| Maximum discharge current  | 55A                        |                       |
| Discharge cut-off voltage  | 10V                        | @0.2C₅A discharge     |
| Charging temperature       | 0 ~ +45℃                   |                       |
| Discharge temperature      | -10 ~ +60 ℃                |                       |
| Storage temperature        | -20 ~ +45°C                | ≤1 month              |
|                            | -20 ~ +25℃                 | 3 ~ 12 months         |
|                            | 25℃                        | >12 months            |
| Cycle life                 | ≥5,000                     |                       |
| Waterproof level           | IP65                       |                       |
| Communication protocol     | 1                          |                       |
| Output method              | M6                         |                       |
| Packing                    | ABS plastic shell          |                       |
| Weight                     | Approx:6.7kg               | Subject to the actual |
| Size                       | 230*138*208*232mm(L*W*H*T) | ±3mm                  |