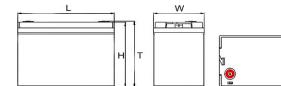

For reference only, the actual product shall prevail.

**Dimensional diagram** 

#### Parameter table:

| Characteristics            | Parameter                  | Condition             |
|----------------------------|----------------------------|-----------------------|
| Rated voltage              | 12.8V                      |                       |
| Rated Capacity             | 60Ah                       | @0.2C₅A discharge     |
| Maximum charging voltage   | 14.6V                      | CC/CV                 |
|                            | 14.6V<br>12A               | COICV                 |
| Standard charging current  |                            |                       |
| Maximum charging current   | 60A                        |                       |
| Standard discharge current | 12A                        |                       |
| Maximum discharge current  | 60A                        |                       |
| Discharge cut-off voltage  | 10V                        | @0.2C₅A discharge     |
| Charging temperature       | 0 ~ +45℃                   |                       |
| Discharge temperature      | -10 ~ +60 ℃                |                       |
| Storage temperature        | -20 ~ +45℃                 | ≤1 month              |
|                            | -20 ~ +25℃                 | 3 ~ 12 months         |
|                            | 25℃                        | >12 months            |
| Cycle life                 | ≥5,000                     |                       |
| Waterproof level           | IP65                       |                       |
| Communication protocol     | 1                          |                       |
| Output method              | M6                         |                       |
| Packing                    | ABS plastic shell          |                       |
| Weight                     | Approx:6.9kg               | Subject to the actual |
| Size                       | 240*200*199*209mm(L*W*H*T) | ±3mm                  |