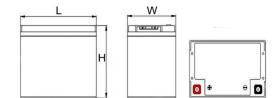

### 深圳市万利兴科电子有限公司 SHENZHEN MANLY BATTERY CO.,LTD

# **Lithium Iron Phosphate Battery**

### 12.8V 65Ah

#### Feature:

- Ultra-long life, the service life can reach 10-15 years.
- The battery pack can be charged at any time, discharged at any time, and requires no maintenance.
- The battery has excellent safety performance, and there are no safety hazards such as fire and explosion.
- With battery management system, it has protections such as overcharge, over-discharge, over-current, over-temperature
- Does not contain any pollutants, green and environmentally friendly batteries.



For reference only, the actual product shall prevail.



Dimensional diagram

#### **Applications:**

- UPS
- Boat
- Lighting
- Wind/Solar energy
- Communication base station

#### Parameter table:

| Characteristics            | Parameter                  | Condition             |
|----------------------------|----------------------------|-----------------------|
| Rated voltage              | 12.8V                      | 3311311331            |
| Rated Capacity             | 65Ah                       | @0.2C₅A discharge     |
| Maximum charging voltage   | 14.6V                      | CC/CV                 |
| Standard charging current  | 13A                        | 2 23 2 2              |
| Maximum charging current   | 65A                        |                       |
| Standard discharge current | 13A                        |