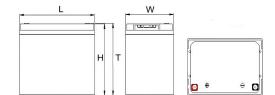

For reference only, the actual product shall prevail.

**Dimensional diagram** 

#### Parameter table:

| Characteristics            | Parameter                  | Condition             |
|----------------------------|----------------------------|-----------------------|
| Rated voltage              | 12.8V                      |                       |
| Rated Capacity             | 70Ah                       | @0.2C₅A discharge     |
| Maximum charging voltage   | 14.6V                      | CC/CV                 |
| Standard charging current  | 14A                        |                       |
| Maximum charging current   | 70A                        |                       |
| Standard discharge current | 14A                        |                       |
| Maximum discharge current  | 70A                        |                       |
| Discharge cut-off voltage  | 10V                        | @0.2C₅A discharge     |
| Charging temperature       | 0 ~ +45℃                   | -                     |
| Discharge temperature      | -10 ~ +60 ℃                |                       |
| Storage temperature        | -20 ~ +45℃                 | ≤ 1 month             |
|                            | -20 ~ +25℃                 | 3 ~ 12 months         |
|                            | 25℃                        | > 12 months           |
| Cycle life                 | ≥5,000                     |                       |
| Waterproof level           | IP65                       |                       |
| Communication protocol     | 1                          |                       |
| Output method              | M8                         |                       |
| Packing                    | ABS plastic shell          |                       |
| Weight                     | Approx:8.3kg               | Subject to the actual |
| Size                       | 260*169*210*210mm(L*W*H*T) | ±3mm                  |