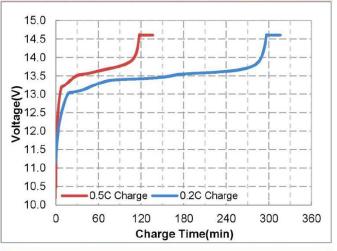

me, discharged at any time, and requires no maintenance.
- The battery has excellent safety performance, and there are no safety hazards such as fire and explosion.
- With battery management system, it has protections such as overcharge, over-discharge, over-current, over-temperature and short circuit
- Does not contain any pollutants, green and environmentally friendly batteries.

#### Applications:

- UPS
- Boat
- Lighting
- Wind/Solar energy
- Communication base station

### Parameter table:





For reference only, the actual product shall prevail.



**Dimensional diagram** 



## 深圳市万利兴科电子有限公司 SHENZHEN MANLY BATTERY CO., LTD

# **Lithium Iron Phosphate Battery**

## Curve graph:



### Different Temperature Discharge Curve @0.5C,25℃







### Charge Characteristics @0.2C&0.5C, 25℃



#### **Open Circuit Voltage VS. SOC%** 13.6 13.4 Open Circuit Voltage(V) 13.2 13.0 12.8 12.6 12.4 12.2 12.0 0% 20% 40% 60% 80% 100% SOC(%)

### Web: www.manlybattery.com