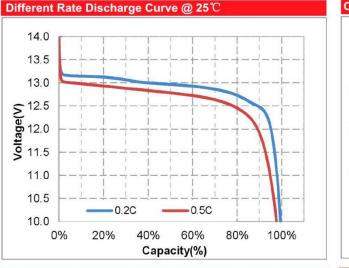

:

- Ultra-long life, the service life can reach 10-15 years.
- The battery pack can be charged at any time, discharged at any time, and requires no maintenance.
- The battery has excellent safety performance, and there are no safety hazards such as fire and explosion.
- With battery management system, it has protections such as overcharge, over-discharge, over-current, over-temperature and short circuit
- Does not contain any pollutants, green and environmentally friendly batteries.

#### Applications:

- UPS
- Boat
- Lighting
- Wind/Solar energy
- Communication base station

### Parameter table:





For reference only, the actual product shall prevail.



**Dimensional diagram** 



## 深圳市万利兴科电子有限公司 SHENZHEN MANLY BATTERY CO., LTD

# **Lithium Iron Phosphate Battery**

## Curve graph:



### Different Temperature Discharge Curve @0.5C,25℃







### Charge Characteristics @0.2C&0.5C, 25℃



#### **Open Circuit Voltage VS. SOC%** 13.6 13.4 Open Circuit Voltage(V) 13.2 13.0 12.8 12.6 12.4 12.2 12.0 0% 20% 40% 60% 80% 100% SOC(%)

### Web: www.manlybattery.com