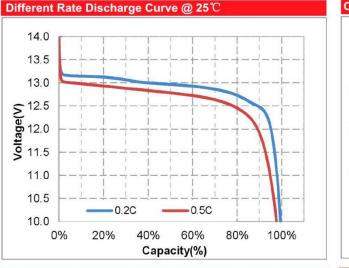

- Ultra-long life, the service life can reach 10-15 years.
- The battery pack can be charged at any time, discharged at any time, and requires no maintenance.
- The battery has excellent safety performance, and there are no safety hazards such as fire and explosion.
- With battery management system, it has protections such as overcharge, over-discharge, over-current, over-temperature and short circuit
- Does not contain any pollutants, green and environmentally friendly batteries.

### Applications:

- UPS
- Boat
- Lighting
- Wind/Solar energy
- Communication base station

### Parameter table:





For reference only, the actual product shall prevail.



**Dimensional diagram** 



### 深圳市万利兴科电子有限公司 SHENZHEN MANLY BATTERY CO., LTD

## **Lithium Iron Phosphate Battery**

### Curve graph:



### Different Temperature Discharge Curve @0.5C,25℃







### Charge Characteristics @0.2C&0.5C, 25℃



#### **Open Circuit Voltage VS. SOC%** 13.6 13.4 Open Circuit Voltage(V) 13.2 13.0 12.8 12.6 12.4 12.2 12.0 0% 20% 40% 60% 80% 100% SOC(%)

### Web: www.manlybattery.com