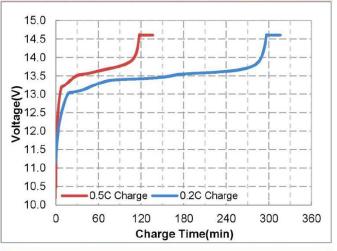

, discharged at any time, and requires no maintenance.
- The battery has excellent safety performance, and there are no safety hazards such as fire and explosion.
- With battery management system, it has protections such as overcharge, over-discharge, over-current, over-temperature and short circuit
- Does not contain any pollutants, green and environmentally friendly batteries.

### Applications:

- UPS
- Boat
- Lighting
- Wind/Solar energy
- Communication base station

### Parameter table:





For reference only, the actual product shall prevail.



**Dimensional diagram** 



### 深圳市万利兴科电子有限公司 SHENZHEN MANLY BATTERY CO., LTD

## **Lithium Iron Phosphate Battery**

### Curve graph:



### Different Temperature Discharge Curve @0.5C,25℃







### Charge Characteristics @0.2C&0.5C, 25℃



#### **Open Circuit Voltage VS. SOC%** 13.6 13.4 Open Circuit Voltage(V) 13.2 13.0 12.8 12.6 12.4 12.2 12.0 0% 20% 40% 60% 80% 100% SOC(%)

### Web: www.manlybattery.com