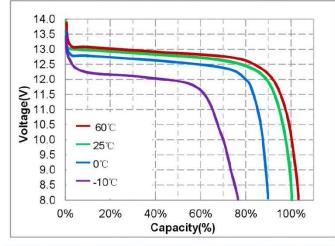

| ≥5,000                   |                       |
| Waterproof level           | IP65                     |                       |
| Communication protocol     | 1                        |                       |
| Output method              | F2                       |                       |
| Packing                    | ABS plastic shell        |                       |
| Weight                     | Approx:1.1kg             | Subject to the actual |
| Size                       | 151*65*94*100mm(L*W*H*T) | ±3mm                  |



For reference only, the actual product shall prevail.



**Dimensional diagram** 



## 深圳市万利兴科电子有限公司 SHENZHEN MANLY BATTERY CO., LTD

# **Lithium Iron Phosphate Battery**

## Curve graph:



### Different Temperature Discharge Curve @0.5C,25℃







Capacity(%)

#### Charge Characteristics @0.2C&0.5C, 25°C