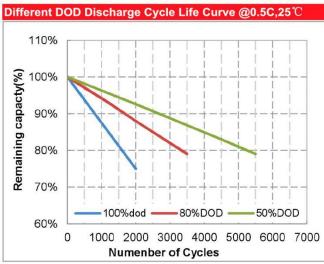

| ≥5,000                   |                       |
| Waterproof level           | IP65                     |                       |
| Communication protocol     | 1                        |                       |
| Output method              | F2                       |                       |
| Packing                    | ABS plastic shell        |                       |
| Weight                     | Approx:1.1kg             | Subject to the actual |
| Size                       | 151*65*94*100mm(L*W*H*T) | ±3mm                  |



For reference only, the actual product shall prevail.



**Dimensional diagram** 



## 深圳市万利兴科电子有限公司 SHENZHEN MANLY BATTERY CO., LTD

# **Lithium Iron Phosphate Battery**

## Curve graph:



### Different Temperature Discharge Curve @0.5C,25℃







Capacity(%)

#### Charge Characteristics @0.2C&0.5C, 25°C