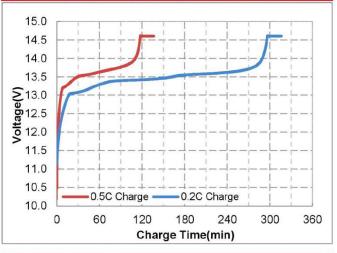

erproof level           | IP65                     |                       |
| Communication protocol     | 1                        |                       |
| Output method              | F2                       |                       |
| Packing                    | ABS plastic shell        |                       |
| Weight                     | Approx:1.1kg             | Subject to the actual |
| Size                       | 151*65*94*100mm(L*W*H*T) | ±3mm                  |



For reference only, the actual product shall prevail.



**Dimensional diagram** 



## 深圳市万利兴科电子有限公司 SHENZHEN MANLY BATTERY CO., LTD

# **Lithium Iron Phosphate Battery**

## Curve graph:



### Different Temperature Discharge Curve @0.5C,25℃







Capacity(%)

#### Charge Characteristics @0.2C&0.5C, 25°C