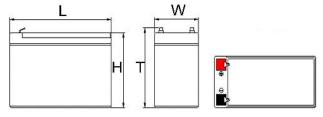

For reference only, the actual product shall prevail.

**Dimensional diagram** 

### Parameter table:

| Parameter table:           |                          |                       |
|----------------------------|--------------------------|-----------------------|
| Characteristics            | Parameter                | Condition             |
| Rated voltage              | 12.8V                    |                       |
| Rated Capacity             | 7Ah                      | @0.2C₅A discharge     |
| Maximum charging voltage   | 14.6V                    | CC/CV                 |
| Standard charging current  | 1.4A                     |                       |
| Maximum charging current   | 7A                       |                       |
| Standard discharge current | 1.4A                     |                       |
| Maximum discharge current  | 7A                       |                       |
| Discharge cut-off voltage  | 10V                      | @0.2C₅A discharge     |
| Charging temperature       | 0 ~ +45℃                 |                       |
| Discharge temperature      | -10 ~ +60 ℃              |                       |
| Storage temperature        | <b>-20 ~ +45</b> ℃       | ≤ 1 month             |
|                            | <b>-20 ~ +25</b> ℃       | 3 ~ 12 months         |
|                            | <b>25℃</b>               | > 12 months           |
| Cycle life                 | ≥5,000                   |                       |
| Waterproof level           | IP65                     |                       |
| Communication protocol     | 1                        |                       |
| Output method              | F2                       |                       |
| Packing                    | ABS plastic shell        |                       |
| Weight                     | Approx:1.1kg             | Subject to the actual |
| Size                       | 151*65*94*100mm(L*W*H*T) | ±3mm                  |