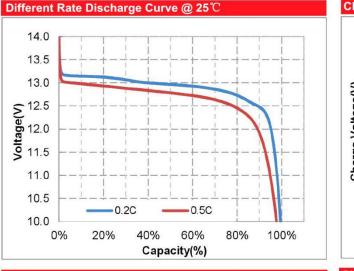

| > 12 months           |
| Cycle life                 | ≥5,000                   |                       |
| Waterproof level           | IP65                     |                       |
| Communication protocol     | 1                        |                       |
| Output method              | F2                       |                       |
| Packing                    | ABS plastic shell        |                       |
| Weight                     | Approx:1.1kg             | Subject to the actual |
| Size                       | 151*65*94*100mm(L*W*H*T) | ±3mm                  |



For reference only, the actual product shall prevail.



**Dimensional diagram** 



## 深圳市万利兴科电子有限公司 SHENZHEN MANLY BATTERY CO., LTD

# **Lithium Iron Phosphate Battery**

## Curve graph:



### Different Temperature Discharge Curve @0.5C,25℃







Capacity(%)

#### Charge Characteristics @0.2C&0.5C, 25°C