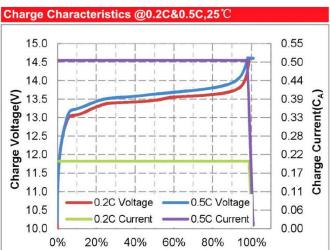

| ≥5,000                   |                       |
| Waterproof level           | IP65                     |                       |
| Communication protocol     | 1                        |                       |
| Output method              | F2                       |                       |
| Packing                    | ABS plastic shell        |                       |
| Weight                     | Approx:1.1kg             | Subject to the actual |
| Size                       | 151*65*94*100mm(L*W*H*T) | ±3mm                  |



For reference only, the actual product shall prevail.



**Dimensional diagram** 



## 深圳市万利兴科电子有限公司 SHENZHEN MANLY BATTERY CO., LTD

# **Lithium Iron Phosphate Battery**

## Curve graph:



### Different Temperature Discharge Curve @0.5C,25℃







Capacity(%)

#### Charge Characteristics @0.2C&0.5C, 25°C