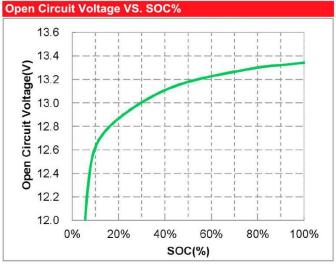

proof level           | IP65                     |                       |
| Communication protocol     | 1                        |                       |
| Output method              | F2                       |                       |
| Packing                    | ABS plastic shell        |                       |
| Weight                     | Approx:1.1kg             | Subject to the actual |
| Size                       | 151*65*94*100mm(L*W*H*T) | ±3mm                  |



For reference only, the actual product shall prevail.



**Dimensional diagram** 



## 深圳市万利兴科电子有限公司 SHENZHEN MANLY BATTERY CO., LTD

# **Lithium Iron Phosphate Battery**

## Curve graph:



### Different Temperature Discharge Curve @0.5C,25℃







Capacity(%)

#### Charge Characteristics @0.2C&0.5C, 25°C