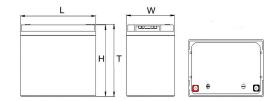

- UPS
- Boat
- Lighting
- Wind/Solar energy
- Communication base station

For reference only, the actual product shall prevail.

**Dimensional diagram** 

#### Parameter table:

| Characteristics            | Parameter                  | Condition             |
|----------------------------|----------------------------|-----------------------|
| Rated voltage              | 12.8V                      |                       |
| Rated Capacity             | 80Ah                       | @0.2C₅A discharge     |
| Maximum charging voltage   | 14.6V                      | CC/CV                 |
| Standard charging current  | 16A                        |                       |
| Maximum charging current   | 80A                        |                       |
| Standard discharge current | 16A                        |                       |
| Maximum discharge current  | 80A                        |                       |
| Discharge cut-off voltage  | 10V                        | @0.2C₅A discharge     |
| Charging temperature       | 0 ~ +45℃                   |                       |
| Discharge temperature      | -10 ~ +60 ℃                |                       |
| Storage temperature        | -20 ~ +45℃                 | ≤ 1 month             |
|                            | -20 ~ +25℃                 | 3 ~ 12 months         |
|                            | 25℃                        | > 12 months           |
| Cycle life                 | ≥5,000                     |                       |
| Waterproof level           | IP65                       |                       |
| Communication protocol     | 1                          |                       |
| Output method              | M8                         |                       |
| Packing                    | ABS plastic shell          |                       |
| Weight                     | Approx:10.1kg              | Subject to the actual |
| Size                       | 260*169*210*229mm(L*W*H*T) | ±3mm                  |