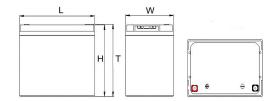

- UPS
- Boat
- Lighting
- Wind/Solar energy
- Communication base station

For reference only, the actual product shall prevail.

**Dimensional diagram** 

#### Parameter table:

| Characteristics            | Parameter                  | Condition             |
|----------------------------|----------------------------|-----------------------|
| Rated voltage              | 12.8V                      |                       |
| Rated Capacity             | 85Ah                       | @0.2C₅A discharge     |
| Maximum charging voltage   | 14.6V                      | CC/CV                 |
| Standard charging current  | 17A                        |                       |
| Maximum charging current   | 85A                        |                       |
| Standard discharge current | 17A                        |                       |
| Maximum discharge current  | 85A                        |                       |
| Discharge cut-off voltage  | 10V                        | @0.2C₅A discharge     |
| Charging temperature       | 0 ~ +45℃                   |                       |
| Discharge temperature      | -10 ~ +60 ℃                |                       |
| Storage temperature        | -20 ~ +45℃                 | ≤1 month              |
|                            | -20 ~ +25℃                 | 3 ~ 12 months         |
|                            | 25℃                        | >12 months            |
| Cycle life                 | ≥5,000                     |                       |
| Waterproof level           | IP65                       |                       |
| Communication protocol     | 1                          |                       |
| Output method              | М8                         |                       |
| Packing                    | ABS plastic shell          |                       |
| Weight                     | Approx:10.3kg              | Subject to the actual |
| Size                       | 260*169*210*229mm(L*W*H*T) | ±3mm                  |