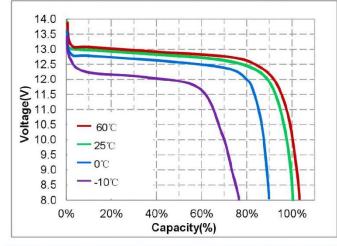

|                       |
| Waterproof level           | IP65                       |                       |
| Communication protocol     | 1                          |                       |
| Output method              | M8                         |                       |
| Packing                    | ABS plastic shell          |                       |
| Weight                     | Approx:10.9kg              | Subject to the actual |
| Size                       | 306*168*210*234mm(L*W*H*T) | ±3mm                  |



For reference only, the actual product shall prevail.



**Dimensional diagram** 



### 深圳市万利兴科电子有限公司 SHENZHEN MANLY BATTERY CO., LTD

## **Lithium Iron Phosphate Battery**

### Curve graph:



### Different Temperature Discharge Curve @0.5C,25℃







### Charge Characteristics @0.2C&0.5C, 25℃



#### **Open Circuit Voltage VS. SOC%** 13.6 13.4 Open Circuit Voltage(V) 13.2 13.0 12.8 12.6 12.4 12.2 12.0 0% 20% 40% 60% 80% 100% SOC(%)

### Web: www.manlybattery.com