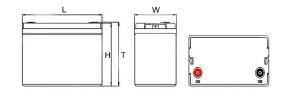

### Parameter table:

| Characteristics            | Parameter                  | Condition             |
|----------------------------|----------------------------|-----------------------|
| Rated voltage              | 12.8V                      |                       |
| Rated Capacity             | 90Ah                       | @0.2C₅A discharge     |
| Maximum charging voltage   | 14.6V                      | CC/CV                 |
| Standard charging current  | 18A                        |                       |
| Maximum charging current   | 90A                        |                       |
| Standard discharge current | 18A                        |                       |
| Maximum discharge current  | 90A                        |                       |
| Discharge cut-off voltage  | 10V                        | @0.2C₅A discharge     |
| Charging temperature       | 0 ~ +45℃                   |                       |
| Discharge temperature      | -10 ~ +60 ℃                |                       |
| Storage temperature        | <b>-20 ~ +45</b> ℃         | ≤1 month              |
|                            | -20 ~ +25℃                 | 3 ~ 12 months         |
|                            | <b>25℃</b>                 | >12 months            |
| Cycle life                 | ≥5,000                     |                       |
| Waterproof level           | IP65                       |                       |
| Communication protocol     | 1                          |                       |
| Output method              | M8                         |                       |
| Packing                    | ABS plastic shell          |                       |
| Weight                     | Approx:10.9kg              | Subject to the actual |
| Size                       | 306*168*210*234mm(L*W*H*T) | ±3mm                  |

For reference only, the actual product shall prevail.

**Dimensional diagram** 