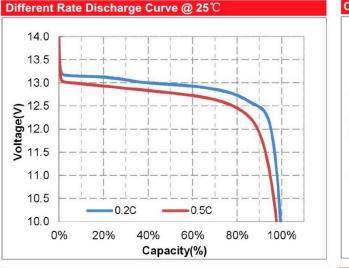

hs            |
| Cycle life                 | ≥5,000                     |                       |
| Waterproof level           | IP65                       |                       |
| Communication protocol     | 1                          |                       |
| Output method              | M8                         |                       |
| Packing                    | ABS plastic shell          |                       |
| Weight                     | Approx:10.9kg              | Subject to the actual |
| Size                       | 306*168*210*234mm(L*W*H*T) | ±3mm                  |



For reference only, the actual product shall prevail.



**Dimensional diagram** 



### 深圳市万利兴科电子有限公司 SHENZHEN MANLY BATTERY CO., LTD

## **Lithium Iron Phosphate Battery**

### Curve graph:



### Different Temperature Discharge Curve @0.5C,25℃







### Charge Characteristics @0.2C&0.5C, 25℃



#### **Open Circuit Voltage VS. SOC%** 13.6 13.4 Open Circuit Voltage(V) 13.2 13.0 12.8 12.6 12.4 12.2 12.0 0% 20% 40% 60% 80% 100% SOC(%)

### Web: www.manlybattery.com