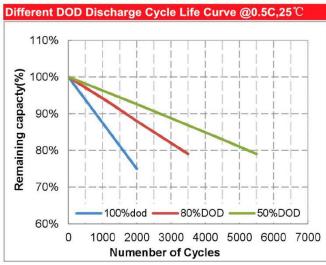

|                       |
| Waterproof level           | IP65                       |                       |
| Communication protocol     | 1                          |                       |
| Output method              | M8                         |                       |
| Packing                    | ABS plastic shell          |                       |
| Weight                     | Approx:10.9kg              | Subject to the actual |
| Size                       | 306*168*210*234mm(L*W*H*T) | ±3mm                  |



For reference only, the actual product shall prevail.



**Dimensional diagram** 



### 深圳市万利兴科电子有限公司 SHENZHEN MANLY BATTERY CO., LTD

## **Lithium Iron Phosphate Battery**

### Curve graph:



### Different Temperature Discharge Curve @0.5C,25℃







### Charge Characteristics @0.2C&0.5C, 25℃



#### **Open Circuit Voltage VS. SOC%** 13.6 13.4 Open Circuit Voltage(V) 13.2 13.0 12.8 12.6 12.4 12.2 12.0 0% 20% 40% 60% 80% 100% SOC(%)

### Web: www.manlybattery.com