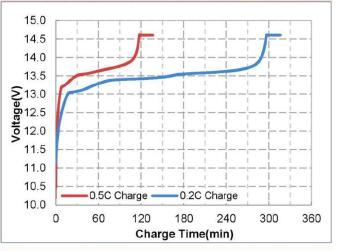

erproof level           | IP65                       |                       |
| Communication protocol     | 1                          |                       |
| Output method              | M8                         |                       |
| Packing                    | ABS plastic shell          |                       |
| Weight                     | Approx:10.9kg              | Subject to the actual |
| Size                       | 306*168*210*234mm(L*W*H*T) | ±3mm                  |



For reference only, the actual product shall prevail.



**Dimensional diagram** 



### 深圳市万利兴科电子有限公司 SHENZHEN MANLY BATTERY CO., LTD

## **Lithium Iron Phosphate Battery**

### Curve graph:



### Different Temperature Discharge Curve @0.5C,25℃







### Charge Characteristics @0.2C&0.5C, 25℃



#### **Open Circuit Voltage VS. SOC%** 13.6 13.4 Open Circuit Voltage(V) 13.2 13.0 12.8 12.6 12.4 12.2 12.0 0% 20% 40% 60% 80% 100% SOC(%)

### Web: www.manlybattery.com