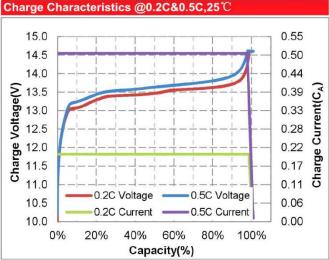

|                       |
| Waterproof level           | IP65                       |                       |
| Communication protocol     | 1                          |                       |
| Output method              | M8                         |                       |
| Packing                    | ABS plastic shell          |                       |
| Weight                     | Approx:10.9kg              | Subject to the actual |
| Size                       | 306*168*210*234mm(L*W*H*T) | ±3mm                  |



For reference only, the actual product shall prevail.



**Dimensional diagram** 



### 深圳市万利兴科电子有限公司 SHENZHEN MANLY BATTERY CO., LTD

## **Lithium Iron Phosphate Battery**

### Curve graph:



### Different Temperature Discharge Curve @0.5C,25℃







### Charge Characteristics @0.2C&0.5C, 25℃



#### **Open Circuit Voltage VS. SOC%** 13.6 13.4 Open Circuit Voltage(V) 13.2 13.0 12.8 12.6 12.4 12.2 12.0 0% 20% 40% 60% 80% 100% SOC(%)

### Web: www.manlybattery.com