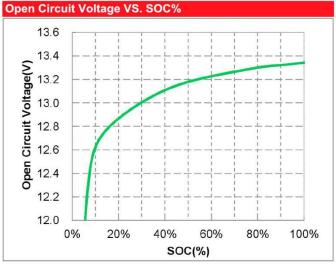

proof level           | IP65                     |                       |
| Communication protocol     | 1                        |                       |
| Output method              | F2                       |                       |
| Packing                    | ABS plastic shell        |                       |
| Weight                     | Approx:1.35kg            | Subject to the actual |
| Size                       | 151*65*94*100mm(L*W*H*T) | ±3mm                  |



For reference only, the actual product shall prevail.



**Dimensional diagram** 



## 深圳市万利兴科电子有限公司 SHENZHEN MANLY BATTERY CO., LTD

# **Lithium Iron Phosphate Battery**

## Curve graph:



### Different Temperature Discharge Curve @0.5C,25℃







Capacity(%)

#### Charge Characteristics @0.2C&0.5C, 25°C