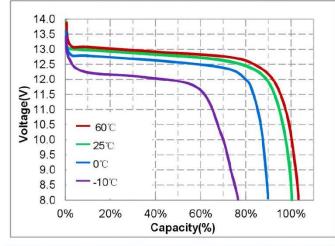

## Curve graph:

### Different Temperature Discharge Curve @0.5C,25℃

Capacity(%)