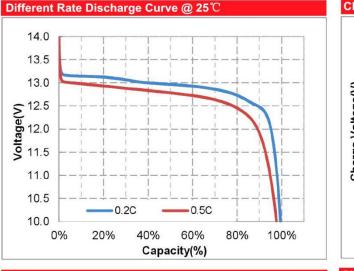

| >12 months            |
| Cycle life                 | ≥5,000                   |                       |
| Waterproof level           | IP65                     |                       |
| Communication protocol     | 1                        |                       |
| Output method              | F2                       |                       |
| Packing                    | ABS plastic shell        |                       |
| Weight                     | Approx:1.35kg            | Subject to the actual |
| Size                       | 151*65*94*100mm(L*W*H*T) | ±3mm                  |



For reference only, the actual product shall prevail.



**Dimensional diagram** 



## 深圳市万利兴科电子有限公司 SHENZHEN MANLY BATTERY CO., LTD

# **Lithium Iron Phosphate Battery**

## Curve graph:



### Different Temperature Discharge Curve @0.5C,25℃







Capacity(%)

#### Charge Characteristics @0.2C&0.5C, 25°C