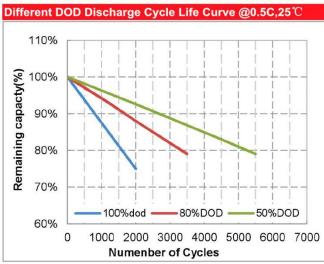

| ≥5,000                   |                       |
| Waterproof level           | IP65                     |                       |
| Communication protocol     | 1                        |                       |
| Output method              | F2                       |                       |
| Packing                    | ABS plastic shell        |                       |
| Weight                     | Approx:1.35kg            | Subject to the actual |
| Size                       | 151*65*94*100mm(L*W*H*T) | ±3mm                  |



For reference only, the actual product shall prevail.



**Dimensional diagram** 



## 深圳市万利兴科电子有限公司 SHENZHEN MANLY BATTERY CO., LTD

# **Lithium Iron Phosphate Battery**

## Curve graph:



### Different Temperature Discharge Curve @0.5C,25℃







Capacity(%)

#### Charge Characteristics @0.2C&0.5C, 25°C