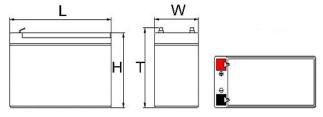

|
|                            | <b>-20 ~ +25</b> ℃       | 3 ~ 12 months         |
|                            | <b>25℃</b>               | >12 months            |
| Cycle life                 | ≥5,000                   |                       |
| Waterproof level           | IP65                     |                       |
| Communication protocol     | 1                        |                       |
| Output method              | F2                       |                       |
| Packing                    | ABS plastic shell        |                       |
| Weight                     | Approx:1.35kg            | Subject to the actual |
| Size                       | 151*65*94*100mm(L*W*H*T) | ±3mm                  |



For reference only, the actual product shall prevail.



**Dimensional diagram** 



## 深圳市万利兴科电子有限公司 SHENZHEN MANLY BATTERY CO., LTD

# **Lithium Iron Phosphate Battery**

## Curve graph:



### Different Temperature Discharge Curve @0.5C,25℃







Capacity(%)

#### Charge Characteristics @0.2C&0.5C, 25°C