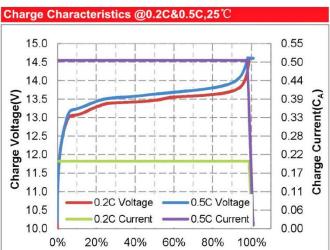

| ≥5,000                   |                       |
| Waterproof level           | IP65                     |                       |
| Communication protocol     | 1                        |                       |
| Output method              | F2                       |                       |
| Packing                    | ABS plastic shell        |                       |
| Weight                     | Approx:1.35kg            | Subject to the actual |
| Size                       | 151*65*94*100mm(L*W*H*T) | ±3mm                  |



For reference only, the actual product shall prevail.



**Dimensional diagram** 



## 深圳市万利兴科电子有限公司 SHENZHEN MANLY BATTERY CO., LTD

# **Lithium Iron Phosphate Battery**

## Curve graph:



### Different Temperature Discharge Curve @0.5C,25℃







Capacity(%)

#### Charge Characteristics @0.2C&0.5C, 25°C