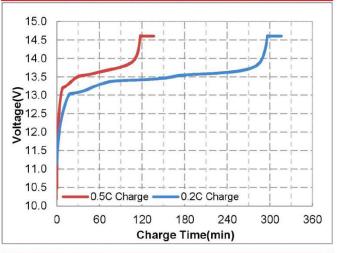

erproof level           | IP65                     |                       |
| Communication protocol     | 1                        |                       |
| Output method              | F2                       |                       |
| Packing                    | ABS plastic shell        |                       |
| Weight                     | Approx:1.35kg            | Subject to the actual |
| Size                       | 151*65*94*100mm(L*W*H*T) | ±3mm                  |



For reference only, the actual product shall prevail.



**Dimensional diagram** 



## 深圳市万利兴科电子有限公司 SHENZHEN MANLY BATTERY CO., LTD

# **Lithium Iron Phosphate Battery**

## Curve graph:



### Different Temperature Discharge Curve @0.5C,25℃







Capacity(%)

#### Charge Characteristics @0.2C&0.5C, 25°C