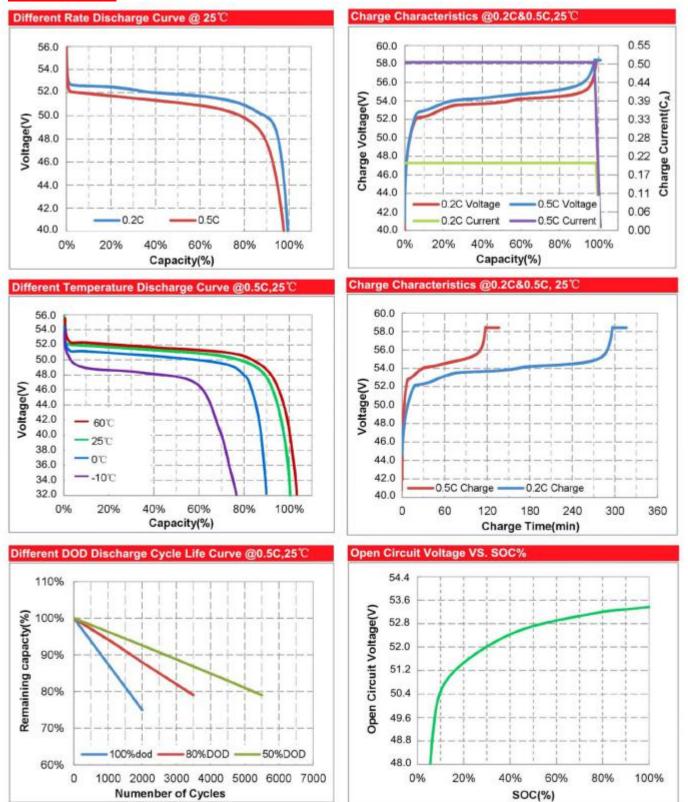

3-12 months           |
|                            | + <b>25</b> ℃              | >12 months            |
| Cycle life                 | ≥2,000                     | 80%DOD@ 0.2C          |
| Waterproof level           | IP65                       |                       |
| Communication protocol     | RS485/RS232/CAN            | Optional              |
| Output method              | M8                         | Customizable          |
| Packing                    | Metal/ABS                  | Customizable          |
| Weight                     | Approx: 31.6kg             | Subject to the actual |
| Size                       | 133*483*400*434mm(H*W*L*T) | ±3mm                  |



### 深圳市万利兴科电子有限公司 SHENZHEN MANLY BATTERY CO., LTD

## Lithium iron phosphate battery

Curve graph: