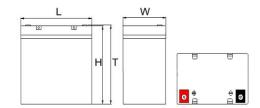

### 深圳市万利兴科电子有限公司 SHENZHEN MANLY BATTERY CO.,LTD

# **Lithium Iron Phosphate Battery**

## 12.8V 50Ah

#### Feature:

- Ultra-long life, the service life can reach 10-15 years.
- The battery pack can be charged at any time, discharged at any time, and requires no maintenance.
- The battery has excellent safety performance, and there are no safety hazards such as fire and explosion.
- With battery management system, it has protections such as overcharge, over-discharge, over-current, over-temperature
- Does not contain any pollutants, green and environmentally friendly batteries.



For reference only, the actual product shall prevail.



Dimensional diagram

#### **Applications:**

- UPS
- Boat
- Lighting
- Wind/Solar energy
- Communication base station

#### Parameter table:

| Parameter | Condition                                          |
|-----------|----------------------------------------------------|
|           |                                                    |
|           | @0.2C₅A discharge                                  |
|           | CC/CV                                              |
| 10A       | 2 21 2 2                                           |
| 50A       |                                                    |
| 10A       |                                                    |
| -         |                                                    |
| 10V       | @0.2C₅A discharge