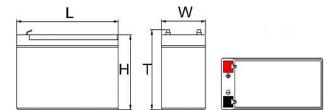

For reference only, the actual product shall prevail.

Dimensional diagram

#### Parameter table:

| Characteristics            | Parameter                | Condition             |
|----------------------------|--------------------------|-----------------------|
| Rated voltage              | 12.8V                    |                       |
| Rated Capacity             | 7Ah                      | @0.2C₅A discharge     |
| Maximum charging voltage   | 14.6V                    | CC/CV                 |
| Standard charging current  | 1.4A                     |                       |
| Maximum charging current   | 7A                       |                       |
| Standard discharge current | 1.4A                     |                       |
| Maximum discharge current  | 7A                       |                       |
| Discharge cut-off voltage  | 10V                      | @0.2C₅A discharge     |
| Charging temperature       | 0 ~ +45℃                 |                       |
| Discharge temperature      | -20 ~ +75℃               |                       |
| Storage temperature        | -20 ~ +45℃               | ≤ 1 month             |
|                            | -20 ~ +25℃               | 3 ~ 12 months         |
|                            | 25℃                      | > 12 months           |
| Cycle life                 | ≥5,000                   |                       |
| Waterproof level           | IP65                     |                       |
| Communication protocol     | I                        |                       |
| Output method              | F2                       |                       |
| Packing                    | ABS plastic shell        |                       |
| Weight                     | Approx:1.1kg             | Subject to the actual |
| Size                       | 151*65*94*100mm(L*W*H*T) | ±3mm                  |