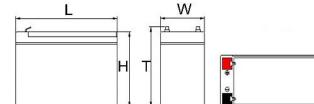

For reference only, the actual product shall prevail.

Dimensional diagram

#### Parameter table:

| Characteristics            | Parameter                | Condition             |
|----------------------------|--------------------------|-----------------------|
| Rated voltage              | 12.8V                    |                       |
| Rated Capacity             | 9Ah                      | @0.2C₅A discharge     |
| Maximum charging voltage   | 14.6V                    | CC/CV                 |
| Standard charging current  | 1.8A                     |                       |
| Maximum charging current   | 9A                       |                       |
| Standard discharge current | 1.8A                     |                       |
| Maximum discharge current  | 9A                       |                       |
| Discharge cut-off voltage  | 10V                      | @0.2C₅A discharge     |
| Charging temperature       | 0 ~ +45℃                 |                       |
| Discharge temperature      | -20 ~ +75℃               |                       |
| Storage temperature        | -20 ~ +45℃               | ≤1 month              |
|                            | -20 ~ +25℃               | 3 ~ 12 months         |
|                            | 25℃                      | >12 months            |
| Cycle life                 | ≥5,000                   |                       |
| Waterproof level           | IP65                     |                       |
| Communication protocol     | I                        |                       |
| Output method              | F2                       |                       |
| Packing                    | ABS plastic shell        |                       |
| Weight                     | Approx:1.35kg            | Subject to the actual |
| Size                       | 151*65*94*100mm(L*W*H*T) | ±3mm                  |